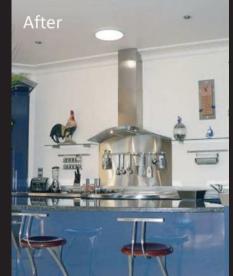

### • SPECIAL FEATURE

Fixing by special aluminum clamps to enhance, service life of the rooflight

By installing sky tubes, you'll get the natural light that skylights provide - but with less cost and less hassle

#### any areas where constant indirect light is handy:

**How Much Light?** 

300 square feet.

♦ Hallways ♦ Walk-in closets ♦ Bathrooms 

A 10-inch tube, the smallest option, is the

equivalent of three 100-watt bulbs, enough to illuminate up to 200 square feet of floor area; 14-inch tubes can brighten as much as

Popular locations for a light tube include

Laundry rooms

**KOMFORT SKY TUBES SYSTEMS** 

#### This is the Sky light will Natural Day light and privacy at the same time..!!

Sun tunnel skylights provide very comfortable glare free natural lights without any hotspots and with significantly lower heat transfer.