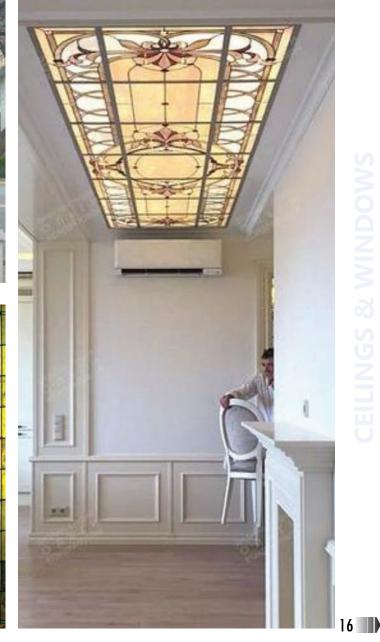

KOMFORT SYSTEMS COMPANY specializes in design & fabrication of leaded stained glass used for varieties of applications

♦ SKYLIGHTS ♦ WINDOWS ♦ CEILINGS ♦ SCREENS

15

### **KOMFORT LEADED STAINED GLASS CEILINGS & WINDOWS**

It is very popular to have stained glass skylights as internal flat ceilings and covered externally with weather protection translations covers.

- Classical designs
- Contemporary designs
- Geometrical designs
- Abstract designs
- Floral designs.