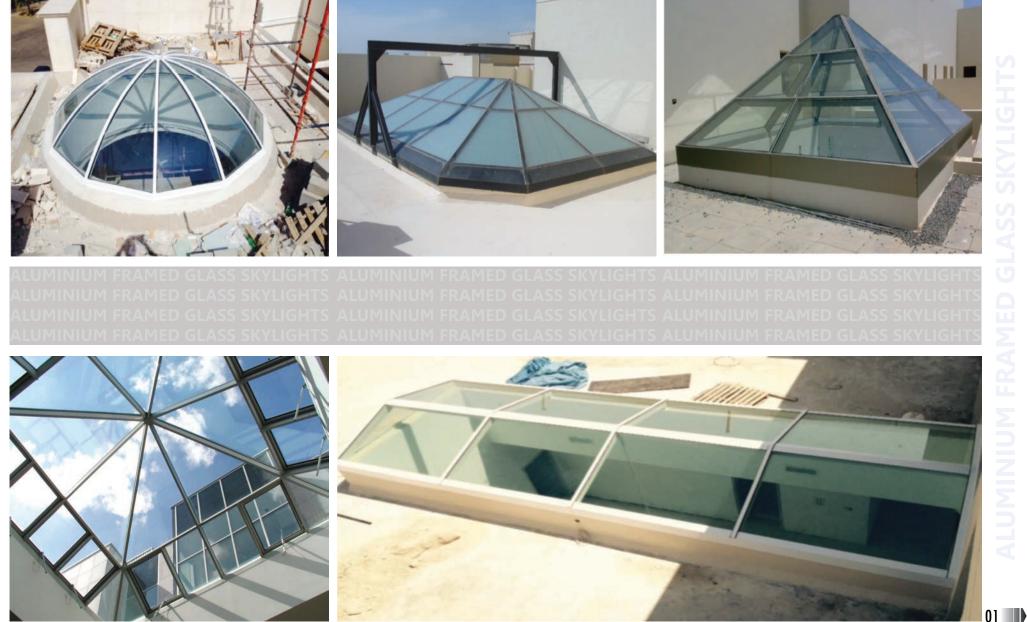

## **ALUMINIUM FRAMED GLASS SKYLIGHTS**

## **GRP**-GLASS COMBINED SKYLIGHTS

Plenty of choices and innovations

KOMFORT SYSTEMS CO. have developed their own in house exclusive sky lighting system comprising of partly solid non transparent GRP adaptor & partly glazed.

This design style eliminates excessive heat and excessive daylight and also they are visually appealing.

Also completely water tight and easier to maintain.

02