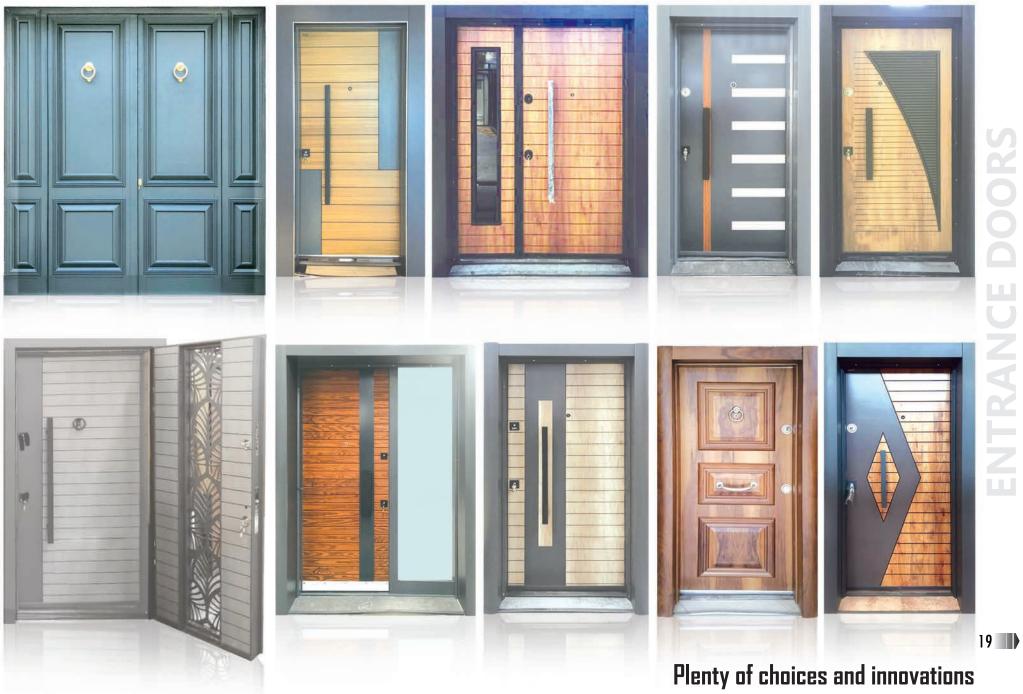

d externally with weather protection translations covers.

- Classical designs
- Contemporary designs
- Geometrical designs
- Abstract designs
- Floral designs.









## HOW STAINED GLASS PANEL IS MADE...

- Art work of stained glass is created on paper
- Glass pieces are hand cut according to the shapes and sizes.
- Glass pieces are inserted in to lead cames
- Joints are welded by welding hand gun
- Panels are cleaned & polished.
- Stained glass panel is completed...



Stain glass polish compound

STAINED GLAS



Soldering Rods



#### Profile of a lead came



## FOLDING SLIDING DOORS



**Komfort Systems Company** supplies and installs folding and sliding doors in many configurations and specifications according to our customer's specific requirements.







## **ENTRANCE DOORS**



## KOMFORT SYSTEMS CO.



| Komfort Systems Co.<br>Salmiya, Block 12,       | Komfort Systems Co.<br>Shuwaikh Industrial Area, |
|-------------------------------------------------|--------------------------------------------------|
| Abu Dhar Gaffari Street, Lane 25, Building #24, | Near Oxygen Round About, Al Othman Complex,      |
| Behind Recharger, Kuwait.                       | Ground floor, office #14, Kuwait.                |
| Office Tel: +965 25652966                       | Office Tel: +965 24929952 / 53                   |
| Mobile: +965 99858918                           | Mobile: +965 99858918                            |
| (LOUIS AND BLOOD DOODS _SYMUCUTS A              | ND BLEGED DOORS SKILIGHIS AND                    |



+965 25652966 / 24929952 / 53







🚯 www.komfo