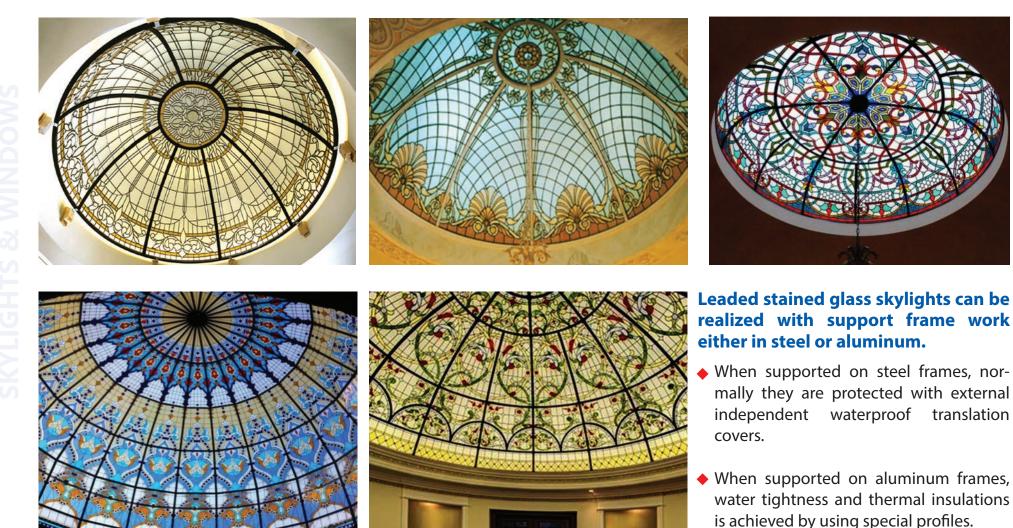

KOMFORT SYSTEMS COMPANY specializes in design & fabrication of leaded stained glass used for varieties of applications

♦ SKYLIGHTS ♦ WINDOWS ♦ CEILINGS ♦ SCREENS

15

### **KOMFORT LEADED STAINED GLASS CEILINGS & WINDOWS**

It is very popular to have stained glass skylights as internal flat ceilings and covered externally with weather protection translations covers.

- Classical designs
- Contemporary designs
- Geometrical designs
- Abstract designs
- Floral designs.