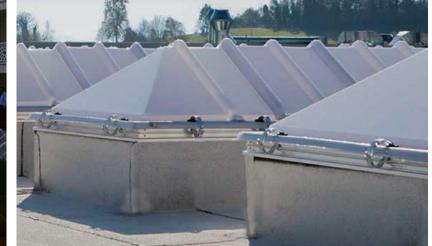

#### MONOLITHIC SKYLIGHTS IN POLYCARBONATE IN DOMES AND PYRAMID SHAPES

Extensive range of sizes available. No drilling and no screw fixings.

### • SPECIAL FEATURE

Fixing by special aluminum clamps to enhance, service life of the rooflight

By installing sky tubes, you'll get the natural light that skylights provide - but with less cost and less hassle