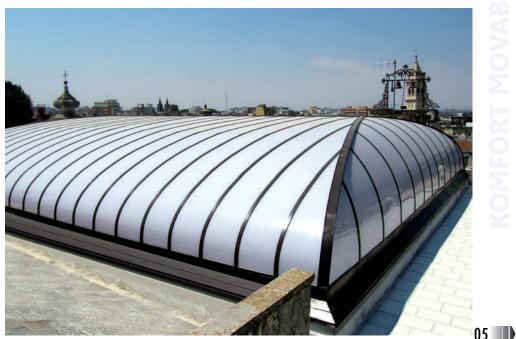

## **GRP-GLASS COMBINED SKYLIGHTS**

## Plenty of choices and innovations

KOMFORT SYS-TEMS CO. have developed their own in house exclusive sky lighting system comprising of partly solid

non transparent GRP adaptor & partly glazed.

This design style eliminates excessive heat and excessive daylight and also they are visually appealing.

Also completely water tight and easier to maintain.

03

- Various possible configurations ٠
- Available in both manual as well as electrically operated ٠ options.

04

Skylight view in partly open positions.