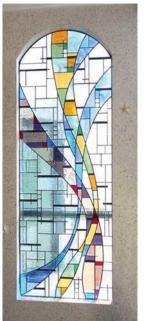

KOMFORT SYSTEMS COMPANY specializes in design & fabrication of leaded stained glass used for varieties of applications

♦ SKYLIGHTS ♦ WINDOWS ♦ CEILINGS ♦ SCREENS

15

### **KOMFORT LEADED STAINED GLASS CEILINGS & WINDOWS**

It is very popular to have stained glass skylights as internal flat ceilings and covered externally with weather protection translations covers.

- Classical designs
- Contemporary designs
- Geometrical designs
- Abstract designs
- Floral designs.