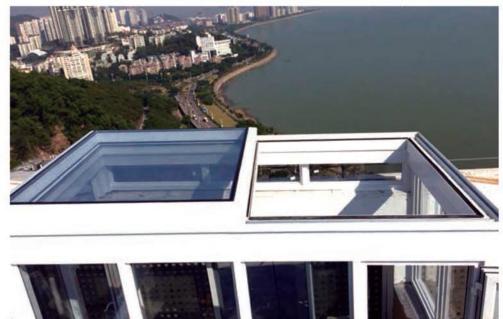

## **ALUMINIUM FRAMED GLASS SKYLIGHTS**

## **GRP**-GLASS COMBINED SKYLIGHTS

Plenty of choices and innovations

KOMFORT SYSTEMS CO. have developed their own in house exclusive sky lighting system comprising of partly solid non transparent GRP adaptor & partly glazed.

This design style eliminates excessive heat and excessive daylight and also they are visually appealing.

Also completely water tight and easier to maintain.

02