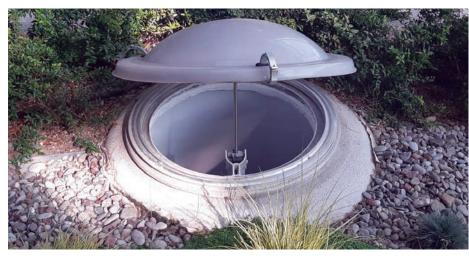

### • SPECIAL FEATURE

Fixing by special aluminum clamps to enhance, service life of the rooflight

By installing sky tubes, you'll get the natural light that skylights provide - but with less cost and less hassle

#### any areas where constant indirect light is handy:

**How Much Light?** 

300 square feet.

♦ Hallways ♦ Walk-in closets ♦ Bathrooms 

A 10-inch tube, the smallest option, is the

equivalent of three 100-watt bulbs, enough to illuminate up to 200 square feet of floor area; 14-inch tubes can brighten as much as

Popular locations for a light tube include

Laundry rooms

**KOMFORT SKY TUBES SYSTEMS** 

## **KOMFORT SKY TUBES SYSTEMS**

#### This is the Sky light will Natural Day light and privacy at the same time..!!

Sun tunnel skylights provide very comfortable glare free natural lights without any hotspots and with significantly lower heat transfer.