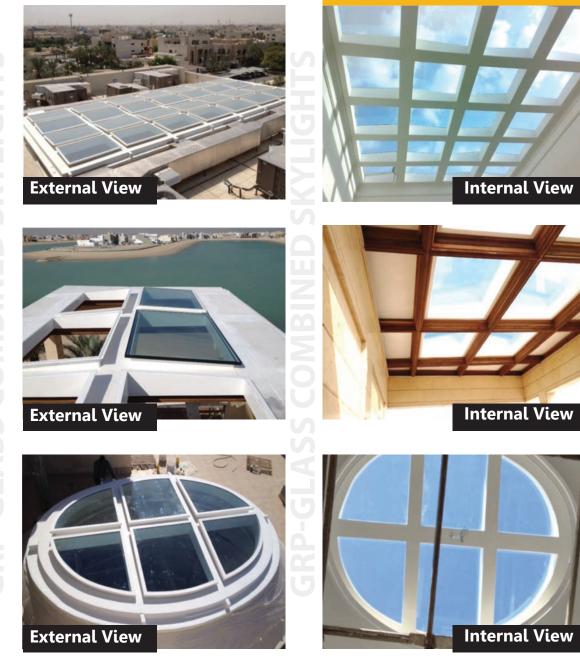

## **GRP-GLASS COMBINED SKYLIGHTS**

## Plenty of choices and innovations

KOMFORT SYS-TEMS CO. have developed their own in house exclusive sky lighting system comprising of partly solid

non transparent GRP adaptor & partly glazed.

This design style eliminates excessive heat and excessive daylight and also they are visually appealing.

Also completely water tight and easier to maintain.

03

- Various possible configurations ٠
- Available in both manual as well as electrically operated ٠ options.

04

Skylight view in partly open positions.