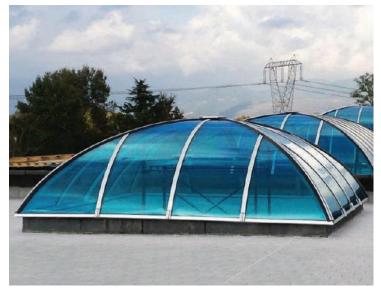

## KOMFORT THERMOPLASTIC ROOFLIGHTS

#### CIRCULAR HALF CIRCLE DOMES SKYLIGHTS WITHOUT ANY ALUMINUM FRAMES

Available in single glazed and double glazed polycarbonate options.

#### SIZES:

4.00 mtr dia 4.50 mtr dia 7.50 mtr. dia