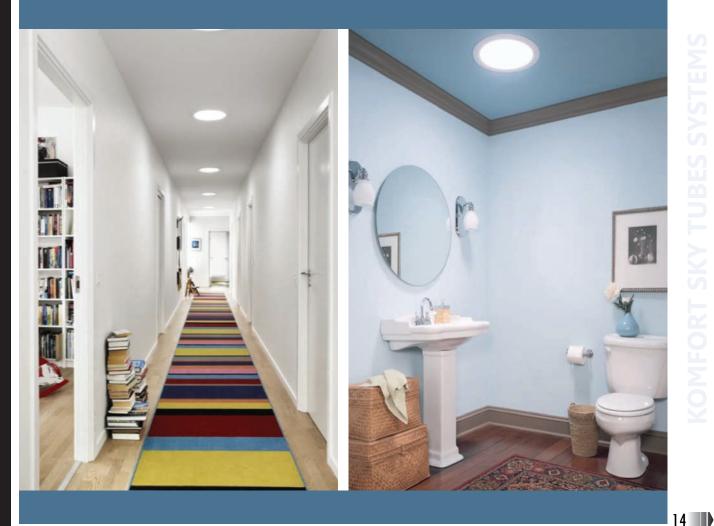

### • SPECIAL FEATURE

Fixing by special aluminum clamps to enhance, service life of the rooflight

By installing sky tubes, you'll get the natural light that skylights provide - but with less cost and less hassle

#### any areas where constant indirect light is handy:

**How Much Light?** 

300 square feet.

♦ Hallways ♦ Walk-in closets ♦ Bathrooms 

A 10-inch tube, the smallest option, is the

equivalent of three 100-watt bulbs, enough to illuminate up to 200 square feet of floor area; 14-inch tubes can brighten as much as

Popular locations for a light tube include

Laundry rooms

**KOMFORT SKY TUBES SYSTEMS** 

## **KOMFORT SKY TUBES SYSTEMS**

#### This is the Sky light will Natural Day light and privacy at the same time..!!

Sun tunnel skylights provide very comfortable glare free natural lights without any hotspots and with significantly lower heat transfer.