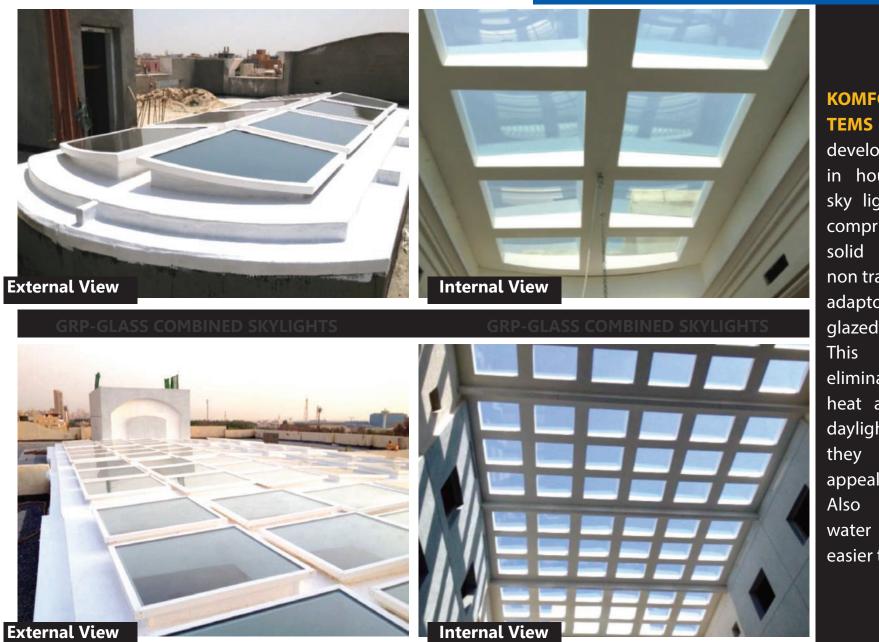

## **GRP-GLASS COMBINED SKYLIGHTS**

## Plenty of choices and innovations

KOMFORT SYS-TEMS CO. have developed their own in house exclusive sky lighting system comprising of partly solid

non transparent GRP adaptor & partly glazed.

This design style eliminates excessive heat and excessive daylight and also they are visually appealing.

Also completely water tight and easier to maintain.

03

- Various possible configurations ٠
- Available in both manual as well as electrically operated ٠ options.

04

Skylight view in partly open positions.