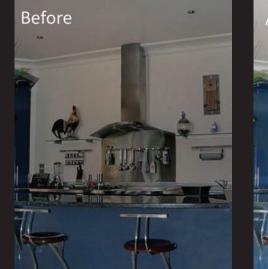

### • SPECIAL FEATURE

Fixing by special aluminum clamps to enhance, service life of the rooflight

By installing sky tubes, you'll get the natural light that skylights provide - but with less cost and less hassle

#### any areas where constant indirect light is handy:

**How Much Light?** 

300 square feet.

♦ Hallways ♦ Walk-in closets ♦ Bathrooms 

A 10-inch tube, the smallest option, is the

equivalent of three 100-watt bulbs, enough to illuminate up to 200 square feet of floor area; 14-inch tubes can brighten as much as

Popular locations for a light tube include

Laundry rooms

**KOMFORT SKY TUBES SYSTEMS** 

#### This is the Sky light will Natural Day light and privacy at the same time..!!

Sun tunnel skylights provide very comfortable glare free natural lights without any hotspots and with significantly lower heat transfer.