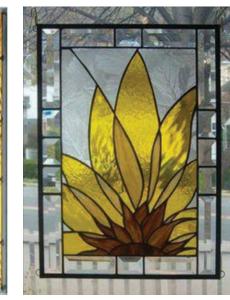

KOMFORT SYSTEMS COMPANY specializes in design & fabrication of leaded stained glass used for varieties of applications

♦ SKYLIGHTS ♦ WINDOWS ♦ CEILINGS ♦ SCREENS

15

### **KOMFORT LEADED STAINED GLASS CEILINGS & WINDOWS**

It is very popular to have stained glass skylights as internal flat ceilings and covered externally with weather protection translations covers.

- Classical designs
- Contemporary designs
- Geometrical designs
- Abstract designs
- Floral designs.