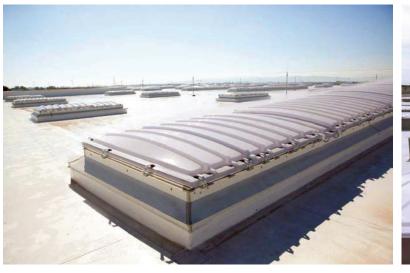

#### CONTINUOUS LOW RISE PROFILE SKYLIGHTS WITHOUT ANY ALUMINUM FRAMES

Available in single glazed and double glazed polycarbonate options.

#### **SIZES:**

0.70 MTR. WIDTH UPTO 3.00 MTR. WIDTH and in unlimited lengths.