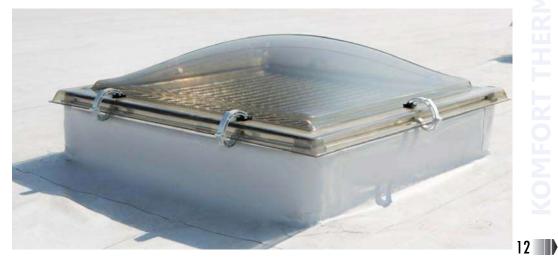

## KOMFORT THERMOPLASTIC ROOFLIGHTS

## **KOMFORT THERMOPLASTIC ROOFLIGHTS**

#### MONOLITHIC SKYLIGHTS IN POLYCARBONATE IN DOMES AND PYRAMID SHAPES

Extensive range of sizes available. No drilling and no screw fixings.