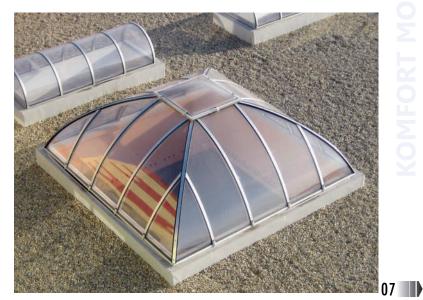

## **ALUMINIUM FRAMED GLASS SKYLIGHTS**

## **GRP**-GLASS COMBINED SKYLIGHTS

Plenty of choices and innovations

KOMFORT SYSTEMS CO. have developed their own in house exclusive sky lighting system comprising of partly solid non transparent GRP adaptor & partly glazed.

This design style eliminates excessive heat and excessive daylight and also they are visually appealing.

Also completely water tight and easier to maintain.

02