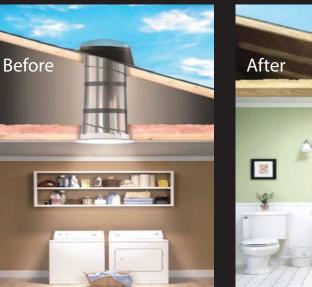

### • SPECIAL FEATURE

Fixing by special aluminum clamps to enhance, service life of the rooflight

By installing sky tubes, you'll get the natural light that skylights provide - but with less cost and less hassle

#### any areas where constant indirect light is handy:

**How Much Light?** 

300 square feet.

♦ Hallways ♦ Walk-in closets ♦ Bathrooms 

A 10-inch tube, the smallest option, is the

equivalent of three 100-watt bulbs, enough to illuminate up to 200 square feet of floor area; 14-inch tubes can brighten as much as

Popular locations for a light tube include

Laundry rooms

**KOMFORT SKY TUBES SYSTEMS** 

## **KOMFORT SKY TUBES SYSTEMS**

#### This is the Sky light will Natural Day light and privacy at the same time..!!

Sun tunnel skylights provide very comfortable glare free natural lights without any hotspots and with significantly lower heat transfer.