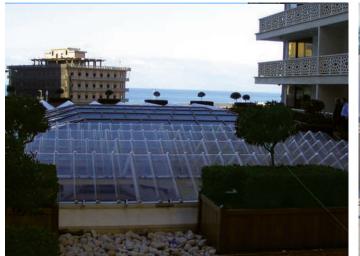

YLIGHTS WITHOUT ANY ALUMINUM FRAMES





Available in single glazed and double glazed polycarbonate options.

#### SIZES:

4.00 mtr dia 4.50 mtr dia 7.50 mtr. dia

#### CONTINUOUS HEMISPHERICAL SHAPE BARREL VAULT SKYLIGHTS WITHOUT ANY ALUMINUM FRAMES





Available in single glazed and double glazed polycarbonate options.

| SIZES:    |       |
|-----------|-------|
| 1.00 MTR. | WIDTH |
| UPTC      | )     |
| 3.00 MTR. | WIDTH |
| 3.00 MTR. | WIDTH |

10

## **KOMFORT THERMOPLASTIC ROOFLIGHTS**

#### CONTINUOUS LOW RISE PROFILE SKYLIGHTS WITHOUT ANY ALUMINUM FRAMES

Available in single glazed and double glazed polycarbonate options.

#### **SIZES:**

0.70 MTR. WIDTH UPTO 3.00 MTR. WIDTH and in unlimited lengths.





#### **CONTINUOUS RIDGE SHAPE SKYLIGHTS WITHOUT ANY ALUMINUM FRAMES**





Available in single glazed and double glazed polycarbonate options.

> **SIZES:** 0.50 MTR. WIDTH

UPTO 2.30 MTR. WIDTH and in unlimited lengths.

## KOMFORT THERMOPLASTIC ROOFLIGHTS

#### MONOLITHIC SKYLIGHTS IN POLYCARBONATE IN DOMES AND PYRAMID SHAPES

Extensive range of sizes available. No drilling and no screw fixings.

### • SPECIAL FEATURE

Fixing by special aluminum clamps to enhance, service life of the rooflight









By installing sky tubes, you'll get the natural light that skylights provide - but with less cost and less hassle





#### any areas where constant indirect light is handy:

**How Much Light?** 

300 square feet.

♦ Hallways ♦ Walk-in closets ♦ Bathrooms 

A 10-inch tube, the smallest option, is the

equivalent of three 100-watt bulbs, enough to illuminate u