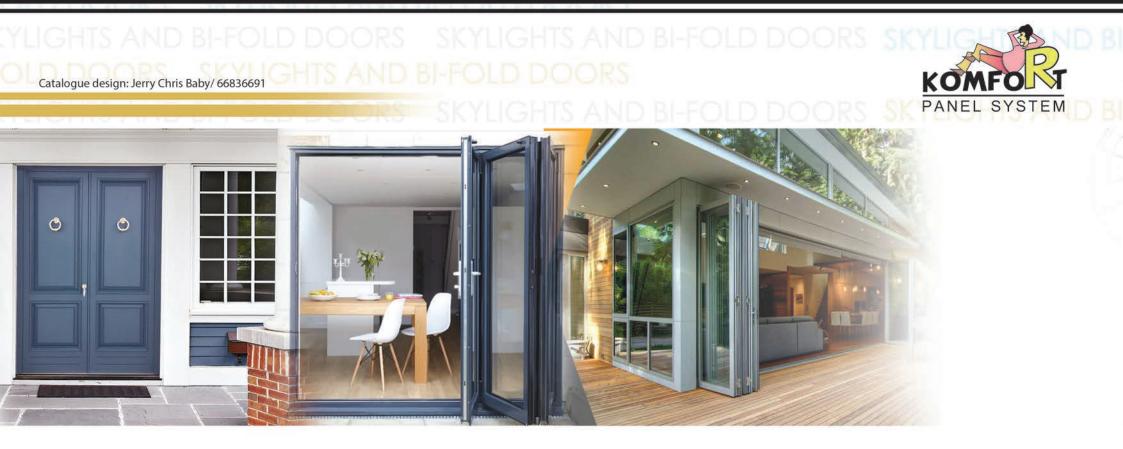

# SKYLIGHTS AND BI-FOLD DOORS

MOVABLE COVERS FOR SWIMMING POOLS & PATIOS | BI-FOLD DOORS | ENTRANCE DOORS