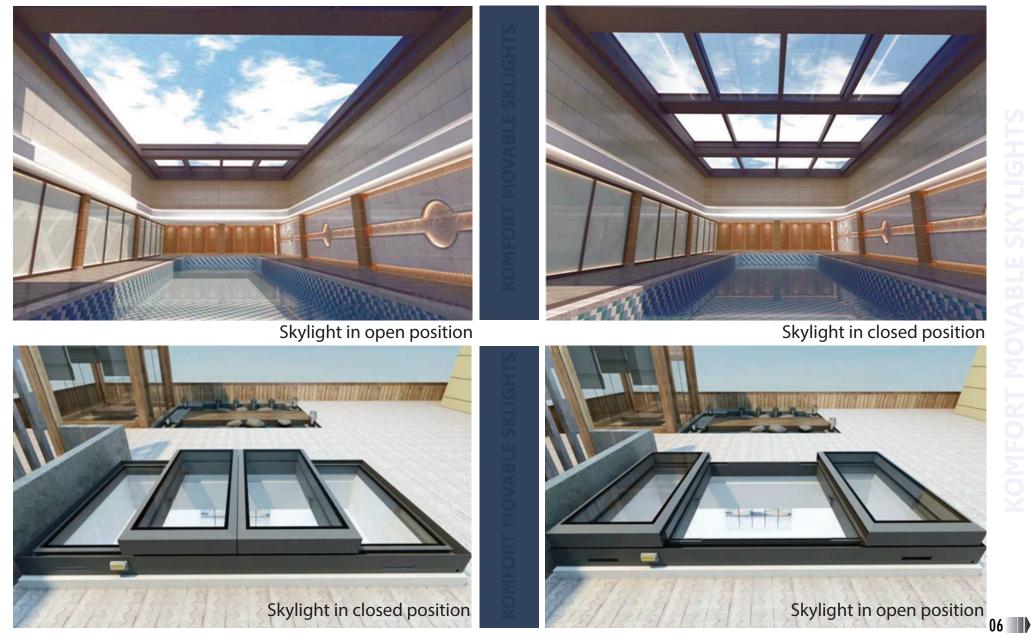

Skylight in closed position

#### Skylight in closed position

Skylight in open position

#### Skylight in closed position

Skylight in closed position

Skylight in open position

#### Skylight in open position