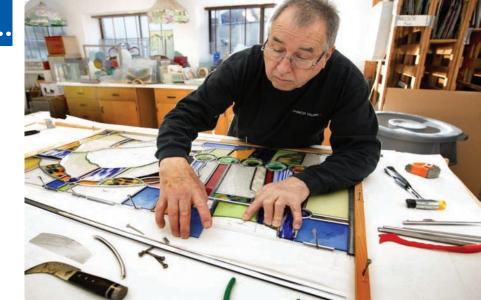

## HOW STAINED GLASS PANEL IS MADE...

- Art work of stained glass is created on paper
- Glass pieces are hand cut according to the shapes and sizes.
- Glass pieces are inserted in to lead cames
- Joints are welded by welding hand gun
- Panels are cleaned & polished.
- Stained glass panel is completed...

Stain glass polish compound

STAINED GLAS

Soldering Rods

#### Profile of a lead came