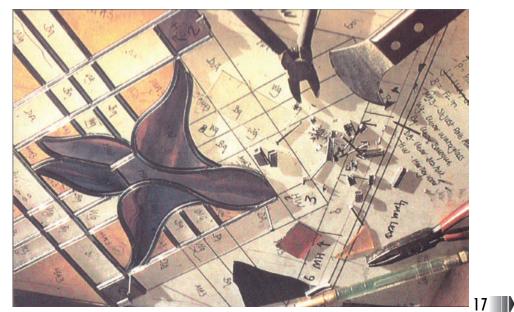

## HOW STAINED GLASS PANEL IS MADE...

- Art work of stained glass is created on paper
- Glass pieces are hand cut according to the shapes and sizes.
- Glass pieces are inserted in to lead cames
- Joints are welded by welding hand gun
- Panels are cleaned & polished.
- Stained glass panel is completed...