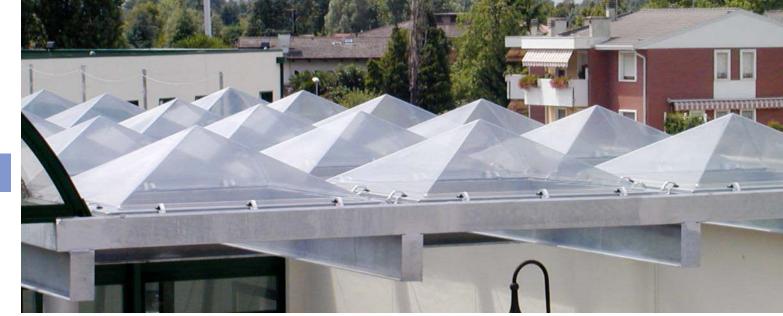

#### MONOLITHIC SKYLIGHTS IN POLYCARBONATE IN DOMES AND PYRAMID SHAPES

Extensive range of sizes available. No drilling and no screw fixings.

### • SPECIAL FEATURE

Fixing by special aluminum clamps to enhance, service life of the rooflight

By installing sky tubes, you'll get the natural light that skylights provide - but with less cost and less hassle