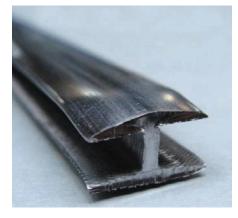

in design & fabrication of leaded stained glass used for varieties of applications

♦ SKYLIGHTS ♦ WINDOWS ♦ CEILINGS ♦ SCREENS



15

### **KOMFORT LEADED STAINED GLASS CEILINGS & WINDOWS**

It is very popular to have stained glass skylights as internal flat ceilings and covered externally with weather protection translations covers.

- Classical designs
- Contemporary designs
- Geometrical designs
- Abstract designs
- Floral designs.









## HOW STAINED GLASS PANEL IS MADE...

- Art work of stained glass is created on paper
- Glass pieces are hand cut according to the shapes and sizes.
- Glass pieces are inserted in to lead cames
- Joints are welded by welding hand gun
- Panels are cleaned & polished.
- Stained glass panel is completed...



Stain glass polish compound

STAINED GLAS



Soldering Rods



#### Profile of a lead came



## FOLDING SLIDING DOORS



**Komfort Systems Company** supplies and installs folding and sliding doors in many configurations and specifications according to our customer's specific requirements.







## **ENTRANCE DOORS**



## KOMFORT SYSTEMS CO.



| Komfort Systems Co.<br>Salmiya, Block 12,       | Komfort Systems Co.<br>Shuwaikh Industrial Area, |
|-------------------------------------------------|--------------------------------------------------|
| Abu Dhar Gaffari Street, Lane 25, Building #24, | Near Oxygen Round About, Al Othman Complex,      |
| Behind Recharger, Kuwait.                       | Ground floor, office #14, Kuwait.                |
| Office Tel: +965 25652966                       | Office Tel: +965 24929952 / 53