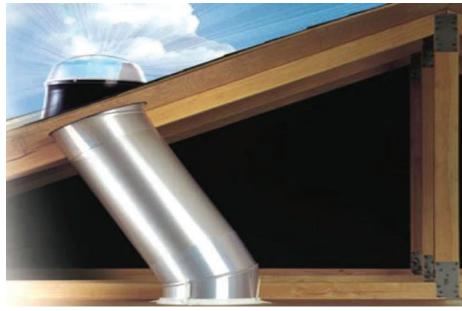

### • SPECIAL FEATURE

Fixing by special aluminum clamps to enhance, service life of the rooflight

By installing sky tubes, you'll get the natural light that skylights provide - but with less cost and less hassle

#### any areas where constant indirect light is handy:

**How Much Light?** 

300 square feet.

♦ Hallways ♦ Walk-in closets ♦ Bathrooms 

A 10-inch tube, the smallest option, is the

equivalent of three 100-watt bulbs, enough to illuminate up to 200 square feet of floor area; 14-inch tubes can brighten as much as

Popular locations for a light tube include

Laundry rooms

**KOMFORT SKY TUBES SYSTEMS** 

#### This is the Sky light will Natural Day light and privacy at the same time..!!

Sun tunnel skylights provide very comfortable glare free natural lights without any hotspots and with significantly lower heat transfer.