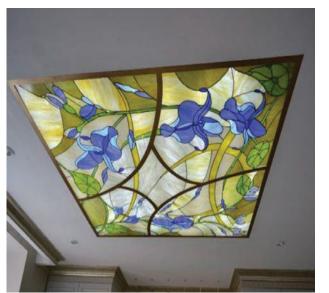

### **KOMFORT LEADED STAINED GLASS CEILINGS & WINDOWS**

It is very popular to have stained glass skylights as internal flat ceilings and covered externally with weather protection translations covers.

- Classical designs
- Contemporary designs
- Geometrical designs
- Abstract designs
- Floral designs.

## HOW STAINED GLASS PANEL IS MADE...

- Art work of stained glass is created on paper
- Glass pieces are hand cut according to the shapes and sizes.
- Glass pieces are inserted in to lead cames
- Joints are welded by welding hand gun
- Panels are cleaned & polished.
- Stained glass panel is completed...