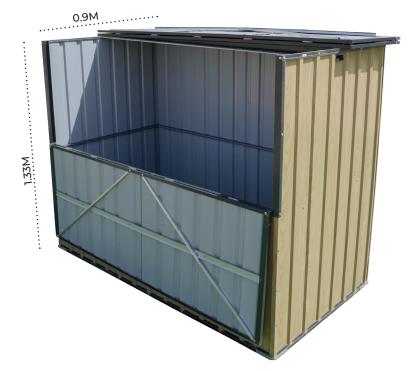

### Standard Features

- They are movable, portable and mobile unit.
- Size of 1800mm x 900mm in plan with overall height of 1330mm.
- High quality finish and aesthetic look.
- Walls and roof in robust and elegant metal panels.
- Water tight with drainage gutter.
- Long life folding doors in the roof as well as in the front panel.