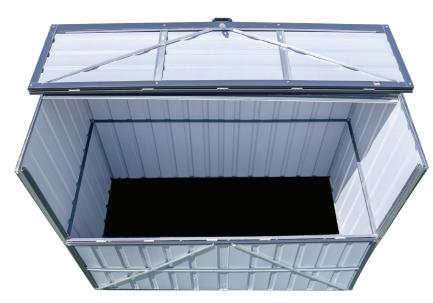

## SALLYSOUL Store Mini

Sallysoul brand has been developed for the comfort and delight of the campers.

### Standard Features

- They are movable, portable and mobile unit.
- Size of 1800mm x 900mm in plan with overall height of 1330mm.
- High quality finish and aesthetic look.
- Walls and roof in robust and elegant metal panels.
- Water tight with drainage gutter.
- Long life folding doors in the roof as well as in the front panel.