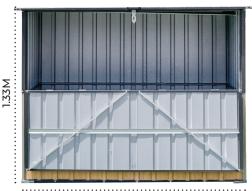

### Standard Features

- They are movable, portable and mobile unit.
- Size of 1800mm x 900mm in plan with overall height of 1330mm.
- High quality finish and aesthetic look.
- Walls and roof in robust and elegant metal panels.
- Water tight with drainage gutter.
- Long life folding doors in the roof as well as in the front panel.