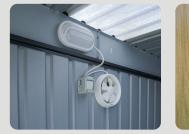

#### Standard Features

- They are moveable, portable and mobile unit, complete with all drainage fixtures and pipes. All you need to do is connect to the existing sewage and water supply system.
- Size of 1550mm x 1350mm in plan + 740 mm wide external canopy with overall height of 2300mm.
- High quality finish and aesthetic look.
- Walls and roof in robust and elegant metal panels in wooden finish and flooring in heavy duty moulded glass fiber strengthened polyester (GFSP).
- Skylight panel in the roof for the daylight.
- Water tight.
- Ventilation provisions.
- Exhaust fan for extra ventilation.
- Long life and extra wide door with special self closing hinges.
- External wash basin underneath the canopy.
- Internal door handle + latch.
- Lighting fixture with long life LED lamp 8 water proof switch.
- Corner shelf for storage.
- Cloth hanging hooks.
- Lifting hooks.