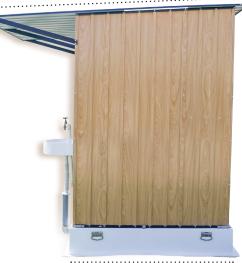

#### Standard Features

- They are moveable, portable and mobile unit, complete with all drainage fixtures and pipes. All you need to do is connect to the existing sewage and water supply system.
- Size of 1550mm x 1350mm in plan + 740 mm wide external canopy with overall height of 2300mm.
- High quality finish and aesthetic look.
- Walls and roof in robust and elegant metal panels in wooden finish and flooring in heavy duty moulded glass fiber strengthened polyester (GFSP).
- Skylight panel in the roof for the daylight.
- Water tight.
- Ventilation provisions.
- Exhaust fan for extra ventilation.
- Long life and extra wide door with special self closing hinges.
- External wash basin underneath the canopy.
- Internal door handle + latch.
- Lighting fixture with long life LED lamp 8 water proof switch.
- Corner shelf for storage.
- Cloth hanging hooks.
- Lifting hooks.