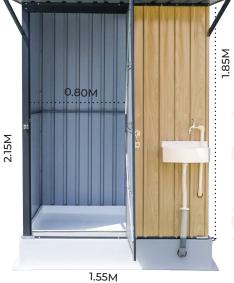

#### Standard Features

- They are moveable, portable and mobile unit, complete with all drainage fixtures and pipes. All you need to do is connect to the existing sewage and water supply system.
- Size of 1550mm x 1350mm in plan + 740 mm wide external canopy with overall height of 2300mm.
- High quality finish and aesthetic look.
- Walls and roof in robust and elegant metal panels in wooden finish and flooring in heavy duty moulded glass fiber strengthened polyester (GFSP).
- Skylight panel in the roof for the daylight.
- Water tight.
- Ventilation provisions.
- Exhaust fan for extra ventilation.
- Long life and extra wide door with special self closing hinges.
- External wash basin underneath the canopy.
- Internal door handle + latch.
- Lighting fixture with long life LED lamp 8 water proof switch.
- Corner shelf for storage.
- Cloth hanging hooks.
- Lifting hooks.