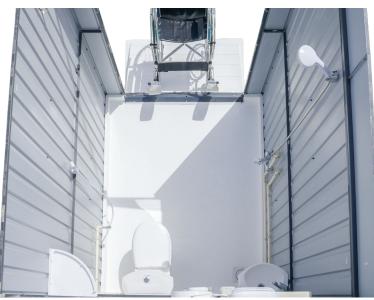

## **Components & Features**

Sallysoul brand has been developed for the comfort and delight of the campers.

### **Standard Features**

- They are movable, portable and mobile unit, complete with all drainage fixtures and pipes. All you need to do is connect to the existing sewage and water supply system.
- Size of 1800mm x 2200mm in plan with overall height of 2300mm.
- High quality finish and aesthetic look.
- Walls and roof in robust and elegant metal panels in wooden finish and flooring in heavy duty moulded glass fiber strengthened polyester (GFSP).
- Skylight panel in the roof for the daylight.
- Internal washbasin + folding grab bar for the handicapped+ western style toilet with flush tank.
- Water tight
- Ventilation provisions.
- Exhaust fan for extra ventilation.
- Long life and extra wide door with special self closing hinges.
- Internal door handle + latch.
- Lighting fixture with long life LED lamp & water proof switch.
- Corner shelf for storage
- Lifting hooks