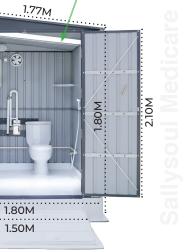

### **Standard Features**

- They are movable, portable and mobile unit, complete with all drainage fixtures and pipes. All you need to do is connect to the existing sewage and water supply system.
- Size of 1800mm x 2200mm in plan with overall height of 2300mm.
- High quality finish and aesthetic look.
- Walls and roof in robust and elegant metal panels in wooden finish and flooring in heavy duty moulded glass fiber strengthened polyester (GFSP).
- Skylight panel in the roof for the daylight.
- Internal washbasin + folding grab bar for the handicapped+ western style toilet with flush tank.
- Water tight
- Ventilation provisions.
- Exhaust fan for extra ventilation.
- Long life and extra wide door with special self closing hinges.
- Internal door handle + latch.
- Lighting fixture with long life LED lamp & water proof switch.
- Corner shelf for storage
- Lifting hooks

1.77M

1.50M

2.30M

0.62M

20

Skylight