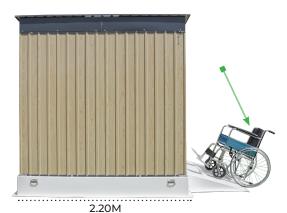

### **Standard Features**

- They are movable, portable and mobile unit, complete with all drainage fixtures and pipes. All you need to do is connect to the existing sewage and water supply system.
- Size of 1800mm x 2200mm in plan with overall height of 2300mm.
- High quality finish and aesthetic look.
- Walls and roof in robust and elegant metal panels in wooden finish and flooring in heavy duty moulded glass fiber strengthened polyester (GFSP).
- Skylight panel in the roof for the daylight.
- Internal washbasin + folding grab bar for the handicapped+ western style toilet with flush tank.
- Water tight
- Ventilation provisions.
- Exhaust fan for extra ventilation.
- Long life and extra wide door with special self closing hinges.
- Internal door handle + latch.
- Lighting fixture with long life LED lamp & water proof switch.
- Corner shelf for storage
- Lifting hooks

### **Optional Features**

- Extra hot water line with mixers.
- Shower.
- Water heater.
- Chair for the handicapped.
- Ramp at the entrance for the chair.
- Ropes and nails for fixing the cabin to the soil for extra safety.