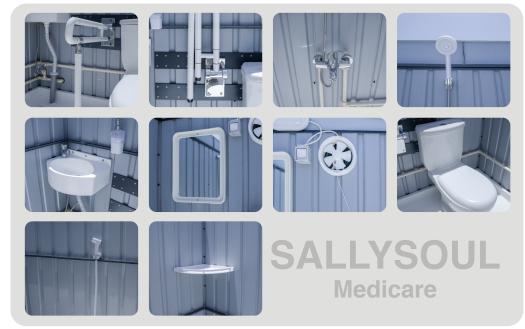

### **Standard Features**

- They are movable, portable and mobile unit, complete with all drainage fixtures and pipes. All you need to do is connect to the existing sewage and water supply system.
- Size of 1800mm x 2200mm in plan with overall height of 2300mm.
- High quality finish and aesthetic look.
- Walls and roof in robust and elegant metal panels in wooden finish and flooring in heavy duty moulded glass fiber strengthened polyester (GFSP).
- Skylight panel in the roof for the daylight.
- Internal washbasin + folding grab bar for the handicapped+ western style toilet with flush tank.
- Water tight
- Ventilation provisions.
- Exhaust fan for extra ventilation.
- Long life and extra wide door with special self closing hinges.
- Internal door handle + latch.
- Lighting fixture with long life LED lamp & water proof switch.
- Corner shelf for storage
- Lifting hooks

### **Optional Features**

- Extra hot water line with mixers.
- Shower.
- Water heater.
- Chair for the handicapped.
- Ramp at the entrance for the chair.
- Ropes and nails for fixing the cabin to the soil for extra safety.