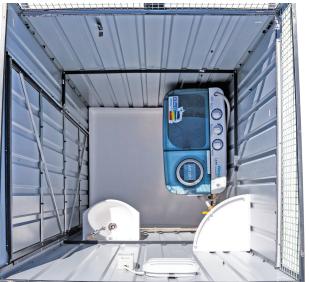

#### Standard Features

- They are movable, portable and mobile unit, complete with all drainage fixtures and pipes. All you need to do is connect to the existing sewage and water supply system.
- Size of 1150mm x 1150mm in plan + 740 mm wide external canopy with overall height of 2300mm.
- High quality finish and aesthetic look.
- Walls and roof in robust and elegant metal panels in wooden finish and flooring in heavy duty moulded glass fiber strengthened polyester (GFSP).
- Cloth drying rack underneath the external canopy.
- Water tight.
- Ventilation provisions.
- Exhaust fan for extra ventilation.
- Long life and extra wide door with special self closing hinges.
- Internal wash basin, internal water connection to your laundry machine.
- Internal door handle + latch.
- Lighting fixture with long life LED lamp & water proof switch.
- Mirror.
- Corner shelf for storage.
- Cloth hanging hooks.
- Lifting hooks.