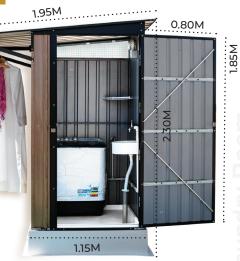

#### Standard Features

- They are movable, portable and mobile unit, complete with all drainage fixtures and pipes. All you need to do is connect to the existing sewage and water supply system.
- Size of 1150mm x 1150mm in plan + 740 mm wide external canopy with overall height of 2300mm.
- High quality finish and aesthetic look.
- Walls and roof in robust and elegant metal panels in wooden finish and flooring in heavy duty moulded glass fiber strengthened polyester (GFSP).
- Cloth drying rack underneath the external canopy.
- Water tight.
- Ventilation provisions.
- Exhaust fan for extra ventilation.
- Long life and extra wide door with special self closing hinges.
- Internal wash basin, internal water connection to your laundry machine.
- Internal door handle + latch.
- Lighting fixture with long life LED lamp & water proof switch.
- Mirror.
- Corner shelf for storage.
- Cloth hanging hooks.
- Lifting hooks.