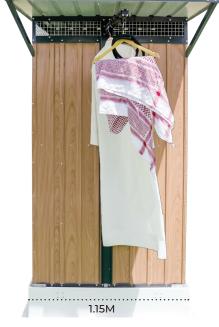

#### Standard Features

- They are movable, portable and mobile unit, complete with all drainage fixtures and pipes. All you need to do is connect to the existing sewage and water supply system.
- Size of 1150mm x 1150mm in plan + 740 mm wide external canopy with overall height of 2300mm.
- High quality finish and aesthetic look.
- Walls and roof in robust and elegant metal panels in wooden finish and flooring in heavy duty moulded glass fiber strengthened polyester (GFSP).
- Cloth drying rack underneath the external canopy.
- Water tight.
- Ventilation provisions.
- Exhaust fan for extra ventilation.
- Long life and extra wide door with special self closing hinges.
- Internal wash basin, internal water connection to your laundry machine.
- Internal door handle + latch.
- Lighting fixture with long life LED lamp & water proof switch.
- Mirror.
- Corner shelf for storage.
- Cloth hanging hooks.
- Lifting hooks.