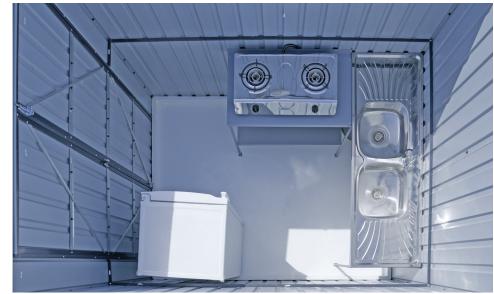

### Sallysoul Kitchen Omega

15

## **Components & Features**

Sallysoul brand has been developed for the comfort and delight of the campers.

#### Standard Features

- They are movable, portable and mobile unit, complete with all drainage fixtures and pipes. All you need to do is connect to the existing sewage and water supply system.
- Size of 1700mm x 2200mm in plan with overall height of 2300mm.
- High quality finish and aesthetic look.
- Walls and roof in robust and elegant metal panels in wooden finish and flooring in heavy duty moulded glass fiber strengthened polyester (GFSP).
- Skylight panel in the roof for the daylight.
- Stainless steel kitchen sink + 2 level storage table.
- Water tight.
- Ventilation provisions.
- Exhaust fan for extra ventilation.
- Long life and extra wide door with special self closing hinges.
- Internal door handle + latch.
- Lighting fixture with long life LED lamp & water proof switch.
- Corner shelf for storage.
- Lifting hooks.