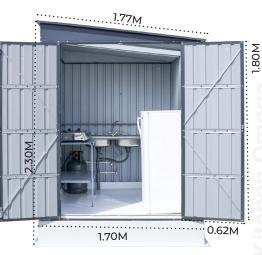

#### Standard Features

- They are movable, portable and mobile unit, complete with all drainage fixtures and pipes. All you need to do is connect to the existing sewage and water supply system.
- Size of 1700mm x 2200mm in plan with overall height of 2300mm.
- High quality finish and aesthetic look.
- Walls and roof in robust and elegant metal panels in wooden finish and flooring in heavy duty moulded glass fiber strengthened polyester (GFSP).
- Skylight panel in the roof for the daylight.
- Stainless steel kitchen sink + 2 level storage table.
- Water tight.
- Ventilation provisions.
- Exhaust fan for extra ventilation.
- Long life and extra wide door with special self closing hinges.
- Internal door handle + latch.
- Lighting fixture with long life LED lamp & water proof switch.
- Corner shelf for storage.
- Lifting hooks.