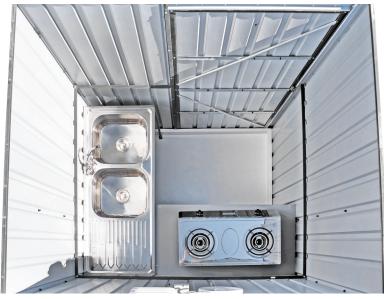

#### Standard Features

- They are movable, portable and mobile unit, complete with all drainage fixtures and pipes. All you need to do is connect to the existing sewage and water supply system.
- Size of 1550mm x 1350mm in plan + 740 mm wide external canopy with overall height of 2300mm.
- High quality finish and aesthetic look.
- Walls and roof in robust and elegant metal panels in wooden finish and flooring in heavy duty moulded glass fiber strengthened polyester (GFSP).
- Skylight panel in the roof for the daylight.
- Water tight.
- Ventilation provisions.
- Exhaust fan for extra ventilation.
- Long life and extra wide door with special self closing hinges.
- External wash basin underneath the canopy + Stainless steel kitchen sink with faucet + two level metal storage table.
- Internal door handle + latch.
- Lighting fixture with long life LED lamp & water proof switch.
- Corner shelf for storage.
- Cloth hanging hooks.
- Lifting hooks