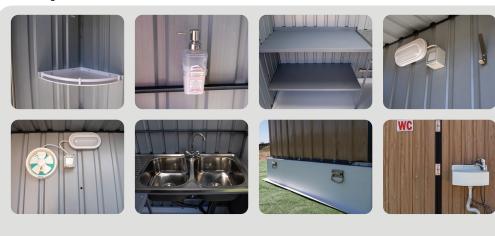

#### Standard Features

- They are movable, portable and mobile unit, complete with all drainage fixtures and pipes. All you need to do is connect to the existing sewage and water supply system.
- Size of 1550mm x 1350mm in plan + 740 mm wide external canopy with overall height of 2300mm.
- High quality finish and aesthetic look.
- Walls and roof in robust and elegant metal panels in wooden finish and flooring in heavy duty moulded glass fiber strengthened polyester (GFSP).
- Skylight panel in the roof for the daylight.
- Water tight.
- Ventilation provisions.
- Exhaust fan for extra ventilation.
- Long life and extra wide door with special self closing hinges.
- External wash basin underneath the canopy + Stainless steel kitchen sink with faucet + two level metal storage table.
- Internal door handle + latch.
- Lighting fixture with long life LED lamp & water proof switch.
- Corner shelf for storage.
- Cloth hanging hooks.
- Lifting hooks

### **Optional Features**

- Extra hot water line with mixers.
- Water heater.
- Ropes and nails for fixing the cabin to the soil for extra safety.