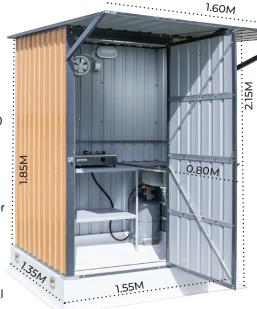

#### Standard Features

- They are movable, portable and mobile unit, complete with all drainage fixtures and pipes. All you need to do is connect to the existing sewage and water supply system.
- Size of 1550mm x 1350mm in plan + 740 mm wide external canopy with overall height of 2300mm.
- High quality finish and aesthetic look.
- Walls and roof in robust and elegant metal panels in wooden finish and flooring in heavy duty moulded glass fiber strengthened polyester (GFSP).
- Skylight panel in the roof for the daylight.
- Water tight.
- Ventilation provisions.
- Exhaust fan for extra ventilation.
- Long life and extra wide door with special self closing hinges.
- External wash basin underneath the canopy + Stainless steel kitchen sink with faucet + two level metal storage table.
- Internal door handle + latch.
- Lighting fixture with long life LED lamp & water proof switch.
- Corner shelf for storage.
- Cloth hanging hooks.
- Lifting hooks