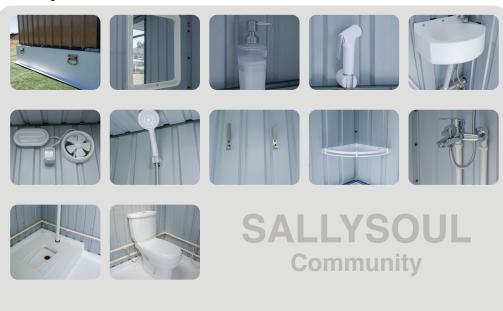

## Standard Features

- They are movable, portable and mobile unit, complete with all drainage fixtures and pipes. All you need to do is connect to the existing sewage and water supply system.
- Size of 2450mm x 1350mm in plan + 740 mm wide external canopy with overall height of 2300mm.
- High quality finish and aesthetic look.
- Walls and roof in robust and elegant metal panels in wooden finish and flooring in heavy duty moulded glass fiber strengthened polyester (GFSP).
- Water tight
- Ventilation provisions.
- Exhaust fan for extra ventilation.
- Long life and extra wide door with special self closing hinges.
- Internal wash basin+ external wash basin underneath the canopy + Western style toilet with flush tank + Asian style toilet with flush tank.
- Cloth drying rack underneath the canopy.
- Hand sprayer for body cleaning.
- Internal door handle + latch.
- Lighting fixture with long life LED lamp & water proof switch.
- Mirror.
- Corner shelf for storage.
- Cloth hanging hooks.
- Lifting hooks.

## **Optional Features**

- Shower.
- Extra hot water line with mixers.
- Water heater.
- Ropes and nails for fixing the cabin to the soil for extra safety.

2.45M