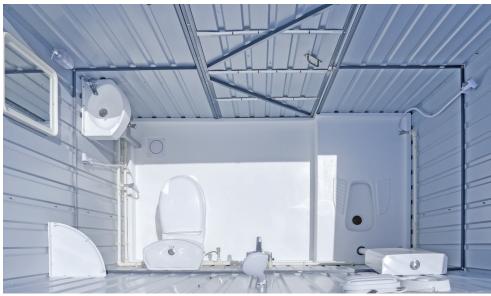

## Standard Features

- They are movable, portable and mobile unit, complete with all drainage fixtures and pipes. All you need to do is connect to the existing sewage and water supply system.
- Size of 2450mm x 1350mm in plan + 740 mm wide external canopy with overall height of 2300mm.
- High quality finish and aesthetic look.
- Walls and roof in robust and elegant metal panels in wooden finish and flooring in heavy duty moulded glass fiber strengthened polyester (GFSP).
- Water tight
- Ventilation provisions.
- Exhaust fan for extra ventilation.
- Long life and extra wide door with special self closing hinges.
- Internal wash basin+ external wash basin underneath the canopy + Western style toilet with flush tank + Asian style toilet with flush tank.
- Cloth drying rack underneath the canopy.
- Hand sprayer for body cleaning.
- Internal door handle + latch.
- Lighting fixture with long life LED lamp & water proof switch.
- Mirror.
- Corner shelf for storage.
- Cloth hanging hooks.
- Lifting hooks.