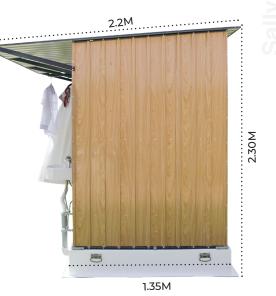

## Standard Features

- They are movable, portable and mobile unit, complete with all drainage fixtures and pipes. All you need to do is connect to the existing sewage and water supply system.
- Size of 2450mm x 1350mm in plan + 740 mm wide external canopy with overall height of 2300mm.
- High quality finish and aesthetic look.
- Walls and roof in robust and elegant metal panels in wooden finish and flooring in heavy duty moulded glass fiber strengthened polyester (GFSP).
- Water tight
- Ventilation provisions.
- Exhaust fan for extra ventilation.
- Long life and extra wide door with special self closing hinges.
- Internal wash basin+ external wash basin underneath the canopy + Western style toilet with flush tank + Asian style toilet with flush tank.
- Cloth drying rack underneath the canopy.
- Hand sprayer for body cleaning.
- Internal door handle + latch.
- Lighting fixture with long life LED lamp & water proof switch.
- Mirror.
- Corner shelf for storage.
- Cloth hanging hooks.
- Lifting hooks.