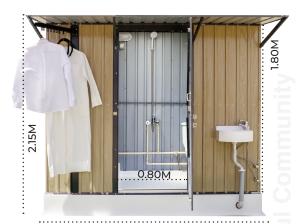

## Standard Features

- They are movable, portable and mobile unit, complete with all drainage fixtures and pipes. All you need to do is connect to the existing sewage and water supply system.
- Size of 2450mm x 1350mm in plan + 740 mm wide external canopy with overall height of 2300mm.
- High quality finish and aesthetic look.
- Walls and roof in robust and elegant metal panels in wooden finish and flooring in heavy duty moulded glass fiber strengthened polyester (GFSP).
- Water tight
- Ventilation provisions.
- Exhaust fan for extra ventilation.
- Long life and extra wide door with special self closing hinges.
- Internal wash basin+ external wash basin underneath the canopy + Western style toilet with flush tank + Asian style toilet with flush tank.
- Cloth drying rack underneath the canopy.
- Hand sprayer for body cleaning.
- Internal door handle + latch.
- Lighting fixture with long life LED lamp & water proof switch.
- Mirror.
- Corner shelf for storage.
- Cloth hanging hooks.
- Lifting hooks.