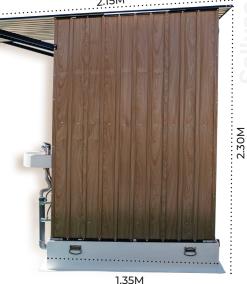

#### Standard Features

- They are movable, portable and mobile unit, complete with all drainage fixtures and pipes. All you need to do is connect to the existing sewage and water supply system.
- Size of 1550mm x 1350mm in plan + 740 mm wide external canopy with overall height of 2300mm.
- High quality finish and aesthetic look.
- Walls and roof in robust and elegant metal panels in wooden finish and flooring in heavy duty moulded glass fiber strengthened polyester (GFSP).
- Skylight panel in the roof for the daylight.
- Water tight.
- Ventilation provisions.
- Exhaust fan for extra ventilation.
- Long life and extra wide door with special self closing hinges.
- Internal wash basin+ external wash basin underneath the canopy + Western style toilet with flush tank.
- Hand sprayer for body cleaning.
- Internal door handle + latch.
- Lighting fixture with long life LED lamp & water proof switch.
- Mirror.
- Corner shelf for storage.
- Cloth hanging hooks.
- Lifting hooks.