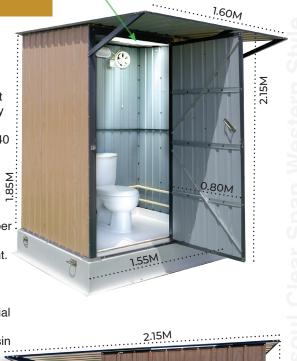

#### Standard Features

- They are movable, portable and mobile unit, complete with all drainage fixtures and pipes. All you need to do is connect to the existing sewage and water supply system.
- Size of 1550mm x 1350mm in plan + 740 mm wide external canopy with overall height of 2300mm.
- High quality finish and aesthetic look.
- Walls and roof in robust and elegant metal panels in wooden finish and flooring in heavy duty moulded glass fiber strengthened polyester (GFSP).
- Skylight panel in the roof for the daylight.
- Water tight.
- Ventilation provisions.
- Exhaust fan for extra ventilation.
- Long life and extra wide door with special self closing hinges.
- Internal wash basin+ external wash basin underneath the canopy + Western style toilet with flush tank.
- Hand sprayer for body cleaning.
- Internal door handle + latch.
- Lighting fixture with long life LED lamp & water proof switch.
- Mirror.
- Corner shelf for storage.
- Cloth hanging hooks.
- Lifting hooks.