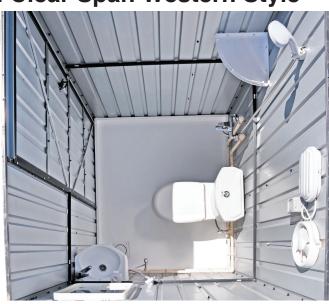

## Sallysoul Clear Span Western Style

SALLYSOUL
Slear Span Western Style

#### Standard Features

- They are movable, portable and mobile unit, complete with all drainage fixtures and pipes. All you need to do is connect to the existing sewage and water supply system.
- Size of 1550mm x 1350mm in plan + 740 mm wide external canopy with overall height of 2300mm.
- High quality finish and aesthetic look.
- Walls and roof in robust and elegant metal panels in wooden finish and flooring in heavy duty moulded glass fiber strengthened polyester (GFSP).
- Skylight panel in the roof for the daylight.
- Water tight.
- Ventilation provisions.
- Exhaust fan for extra ventilation.
- Long life and extra wide door with special self closing hinges.
- Internal wash basin+ external wash basin underneath the canopy + Western style toilet with flush tank.
- Hand sprayer for body cleaning.
- Internal door handle + latch.
- Lighting fixture with long life LED lamp & water proof switch.
- Mirror.
- Corner shelf for storage.
- Cloth hanging hooks.
- Lifting hooks.