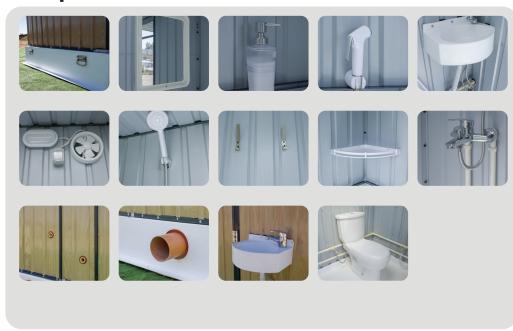

#### Standard Features

- They are movable, portable and mobile unit, complete with all drainage fixtures and pipes. All you need to do is connect to the existing sewage and water supply system.
- Size of 1550mm x 1350mm in plan + 740 mm wide external canopy with overall height of 2300mm.
- High quality finish and aesthetic look.
- Walls and roof in robust and elegant metal panels in wooden finish and flooring in heavy duty moulded glass fiber strengthened polyester (GFSP).
- Skylight panel in the roof for the daylight.
- Water tight.
- Ventilation provisions.
- Exhaust fan for extra ventilation.
- Long life and extra wide door with special self closing hinges.
- Internal wash basin+ external wash basin underneath the canopy + Western style toilet with flush tank.
- Hand sprayer for body cleaning.
- Internal door handle + latch.
- Lighting fixture with long life LED lamp & water proof switch.
- Mirror.
- Corner shelf for storage.
- Cloth hanging hooks.
- Lifting hooks.

### Optional Features

- Shower.
- Extra hot water line with mixers.
- Water heater.
- Ropes and nails for fixing the cabin to the soil for extra safety.

Skylight