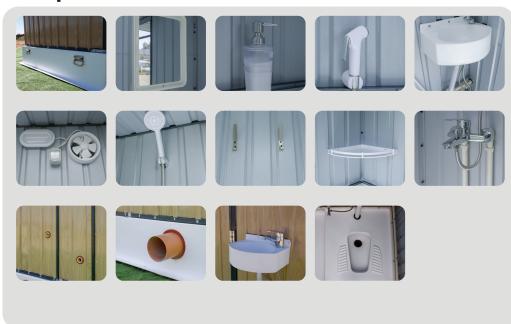

## Standard Features

- They are moveable, portable and mobile unit, complete with all drainage fixtures and pipes. All you need to do is connect to the existing sewage and water supply system.
- Size of 1550mm x 1350mm in plan + 740 mm wide external canopy with overall height of 2300mm.
- High quality finish and aesthetic look.
- Walls and roof in robust and elegant metal panels in wooden finish and flooring in heavy duty moulded glass fiber strengthened polyester (GFSP).
- Skylight panel in the roof for the daylight.
- Water tight.
- Ventilation provisions.
- Exhaust fan for extra ventilation.
- Long life and extra wide door with special self closing hinges.
- Internal wash basin+ external wash basin underneath the canopy + Asian style toilet with flush tank.
- Hand sprayer for body cleaning.
- Internal door handle + latch.
- Lighting fixture with long life LED lamp & water proof switch.
- Mirror.
- Corner shelf for storage.
- Cloth hanging hooks.
- Lifting hooks.

## Optional features

- Shower.
- Extra hot water line with mixers
- Water heater.
- Ropes and nails for fixing the cabin to the soil for extra safety.

Skylight