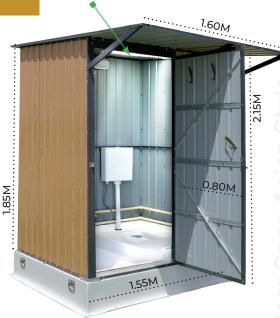

## Standard Features

- They are moveable, portable and mobile unit, complete with all drainage fixtures and pipes. All you need to do is connect to the existing sewage and water supply system.
- Size of 1550mm x 1350mm in plan + 740 mm wide external canopy with overall height of 2300mm.
- High quality finish and aesthetic look.
- Walls and roof in robust and elegant metal panels in wooden finish and flooring in heavy duty moulded glass fiber strengthened polyester (GFSP).
- Skylight panel in the roof for the daylight.
- Water tight.
- Ventilation provisions.
- Exhaust fan for extra ventilation.
- Long life and extra wide door with special self closing hinges.
- Internal wash basin+ external wash basin underneath the canopy + Asian style toilet with flush tank.
- Hand sprayer for body cleaning.
- Internal door handle + latch.
- Lighting fixture with long life LED lamp & water proof switch.
- Mirror.
- Corner shelf for storage.
- Cloth hanging hooks.
- Lifting hooks.