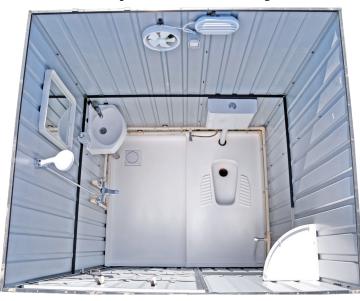

## Standard Features

- They are moveable, portable and mobile unit, complete with all drainage fixtures and pipes. All you need to do is connect to the existing sewage and water supply system.
- Size of 1550mm x 1350mm in plan + 740 mm wide external canopy with overall height of 2300mm.
- High quality finish and aesthetic look.
- Walls and roof in robust and elegant metal panels in wooden finish and flooring in heavy duty moulded glass fiber strengthened polyester (GFSP).
- Skylight panel in the roof for the daylight.
- Water tight.
- Ventilation provisions.
- Exhaust fan for extra ventilation.
- Long life and extra wide door with special self closing hinges.
- Internal wash basin+ external wash basin underneath the canopy + Asian style toilet with flush tank.
- Hand sprayer for body cleaning.
- Internal door handle + latch.
- Lighting fixture with long life LED lamp & water proof switch.
- Mirror.
- Corner shelf for storage.
- Cloth hanging hooks.
- Lifting hooks.