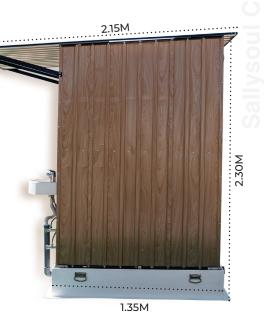

## Standard Features

- They are moveable, portable and mobile unit, complete with all drainage fixtures and pipes. All you need to do is connect to the existing sewage and water supply system.
- Size of 1550mm x 1350mm in plan + 740 mm wide external canopy with overall height of 2300mm.
- High quality finish and aesthetic look.
- Walls and roof in robust and elegant metal panels in wooden finish and flooring in heavy duty moulded glass fiber strengthened polyester (GFSP).
- Skylight panel in the roof for the daylight.
- Water tight.
- Ventilation provisions.
- Exhaust fan for extra ventilation.
- Long life and extra wide door with special self closing hinges.
- Internal wash basin+ external wash basin underneath the canopy + Asian style toilet with flush tank.
- Hand sprayer for body cleaning.
- Internal door handle + latch.
- Lighting fixture with long life LED lamp & water proof switch.
- Mirror.
- Corner shelf for storage.
- Cloth hanging hooks.
- Lifting hooks.