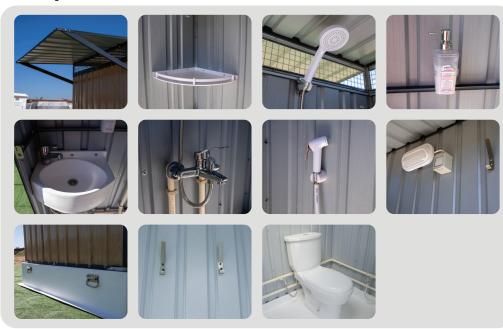

#### Standard Features

- They are movable, portable and mobile unit, complete with all drainage fixtures and pipes. All you need to do is connect to the existing sewage and water supply system.
- Size of 1150mm x 1150mm in plan + 740 mm wide external canopy with overall height of 2300mm.
- High quality finish and aesthetic look.
- Walls and roof in robust and elegant metal panels in wooden finish and flooring in heavy duty moulded glass fiber strengthened polyester (GFSP).
- Water tight.
- Ventilation provisions.
- Exhaust fan for extra ventilation.
- Long life and extra wide door with special self closing hinges.
- Internal wash basin+ external wash basin underneath the canopy + Western style toilet with flush tank.
- Hand sprayer for body cleaning.
- Internal door handle + latch.
- Lighting fixture with long life LED lamp & water proof switch.
- Mirror.
- Corner shelf for storage.
- Cloth hanging hooks.
- Lifting hooks.

### **Optional Features**

- Shower.
- Extra hot water line with mixers.
- Water heater.
- Ropes and nails for fixing the cabin to the soil for extra safety.

1.15M