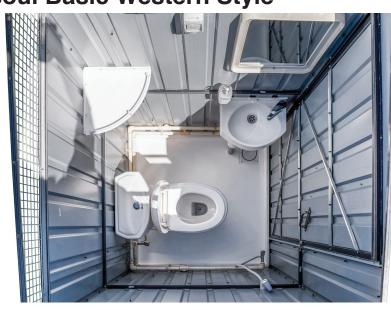

### **Components & Features**

Sallysoul brand has been developed for the comfort and delight of the campers.

#### Standard Features

- They are movable, portable and mobile unit, complete with all drainage fixtures and pipes. All you need to do is connect to the existing sewage and water supply system.
- Size of 1150mm x 1150mm in plan + 740 mm wide external canopy with overall height of 2300mm.
- High quality finish and aesthetic look.
- Walls and roof in robust and elegant metal panels in wooden finish and flooring in heavy duty moulded glass fiber strengthened polyester (GFSP).
- Water tight.
- Ventilation provisions.
- Exhaust fan for extra ventilation.
- Long life and extra wide door with special self closing hinges.
- Internal wash basin+ external wash basin underneath the canopy + Western style toilet with flush tank.
- Hand sprayer for body cleaning.
- Internal door handle + latch.
- Lighting fixture with long life LED lamp & water proof switch.
- Mirror.
- Corner shelf for storage.
- Cloth hanging hooks.
- Lifting hooks.