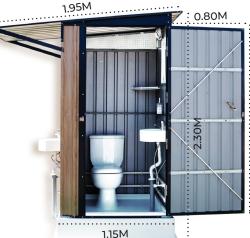

#### Standard Features

- They are movable, portable and mobile unit, complete with all drainage fixtures and pipes. All you need to do is connect to the existing sewage and water supply system.
- Size of 1150mm x 1150mm in plan + 740 mm wide external canopy with overall height of 2300mm.
- High quality finish and aesthetic look.
- Walls and roof in robust and elegant metal panels in wooden finish and flooring in heavy duty moulded glass fiber strengthened polyester (GFSP).
- Water tight.
- Ventilation provisions.
- Exhaust fan for extra ventilation.
- Long life and extra wide door with special self closing hinges.
- Internal wash basin+ external wash basin underneath the canopy + Western style toilet with flush tank.
- Hand sprayer for body cleaning.
- Internal door handle + latch.
- Lighting fixture with long life LED lamp & water proof switch.
- Mirror.
- Corner shelf for storage.
- Cloth hanging hooks.
- Lifting hooks.