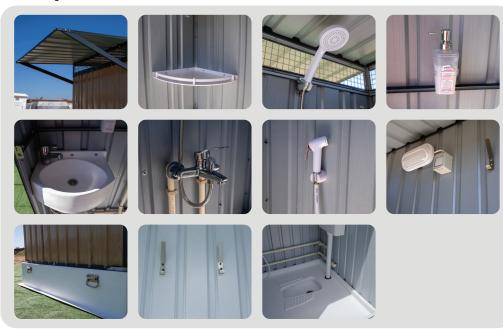

## Standard Features

- They are movable, portable and mobile unit, complete with all drainage fixtures and pipes. All you need to do is connect to the existing sewage and water supply system.
- Size of 1150mm x 1150mm in plan + 740 mm wide external canopy with overall height of 2300mm.
- High quality finish and aesthetic look.
- Walls and roof in robust and elegant metal panels in wooden finish and flooring in heavy duty moulded glass fiber strengthened polyester (GFSP).
- Water tight.
- Ventilation provisions.
- Exhaust fan for extra ventilation.
- Long life and extra wide door with special self closing hinges.
- Internal wash basin+ external wash basin underneath the canopy + Asian style toilet with flush tank.
- Hand sprayer for body cleaning.
- Internal door handle + latch.
- Lighting fixture with long life LED lamp & water proof switch.
- Mirror.
- Corner shelf for storage.
- Cloth hanging hooks.
- Lifting hooks.

## **Optional Features**

- Shower.
- Extra hot water line with mixers.
- Water heater.
- Ropes and nails for fixing the cabin to the soil for extra safety.

Sallysoul Basic A