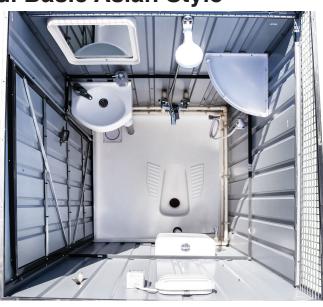

## Standard Features

- They are movable, portable and mobile unit, complete with all drainage fixtures and pipes. All you need to do is connect to the existing sewage and water supply system.
- Size of 1150mm x 1150mm in plan + 740 mm wide external canopy with overall height of 2300mm.
- High quality finish and aesthetic look.
- Walls and roof in robust and elegant metal panels in wooden finish and flooring in heavy duty moulded glass fiber strengthened polyester (GFSP).
- Water tight.
- Ventilation provisions.
- Exhaust fan for extra ventilation.
- Long life and extra wide door with special self closing hinges.
- Internal wash basin+ external wash basin underneath the canopy + Asian style toilet with flush tank.
- Hand sprayer for body cleaning.
- Internal door handle + latch.
- Lighting fixture with long life LED lamp & water proof switch.
- Mirror.
- Corner shelf for storage.
- Cloth hanging hooks.
- Lifting hooks.