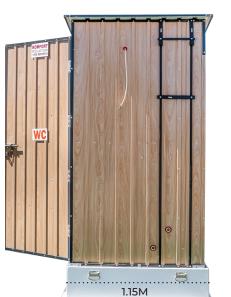

## Standard Features

- They are movable, portable and mobile unit, complete with all drainage fixtures and pipes. All you need to do is connect to the existing sewage and water supply system.
- Size of 1150mm x 1150mm in plan + 740 mm wide external canopy with overall height of 2300mm.
- High quality finish and aesthetic look.
- Walls and roof in robust and elegant metal panels in wooden finish and flooring in heavy duty moulded glass fiber strengthened polyester (GFSP).
- Water tight.
- Ventilation provisions.
- Exhaust fan for extra ventilation.
- Long life and extra wide door with special self closing hinges.
- Internal wash basin+ external wash basin underneath the canopy + Asian style toilet with flush tank.
- Hand sprayer for body cleaning.
- Internal door handle + latch.
- Lighting fixture with long life LED lamp & water proof switch.
- Mirror.
- Corner shelf for storage.
- Cloth hanging hooks.
- Lifting hooks.