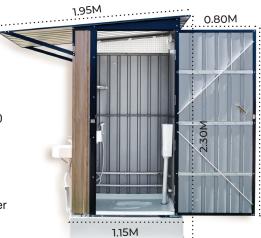

## Standard Features

- They are movable, portable and mobile unit, complete with all drainage fixtures and pipes. All you need to do is connect to the existing sewage and water supply system.
- Size of 1150mm x 1150mm in plan + 740 mm wide external canopy with overall height of 2300mm.
- High quality finish and aesthetic look.
- Walls and roof in robust and elegant metal panels in wooden finish and flooring in heavy duty moulded glass fiber strengthened polyester (GFSP).
- Water tight.
- Ventilation provisions.
- Exhaust fan for extra ventilation.
- Long life and extra wide door with special self closing hinges.
- Internal wash basin+ external wash basin underneath the canopy + Asian style toilet with flush tank.
- Hand sprayer for body cleaning.
- Internal door handle + latch.
- Lighting fixture with long life LED lamp & water proof switch.
- Mirror.
- Corner shelf for storage.
- Cloth hanging hooks.
- Lifting hooks.