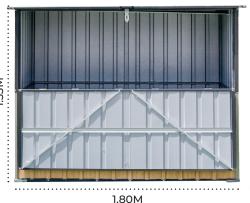

# **Sallysoul Store Mini**

#### Standard Features

- They are movable, portable and mobile unit.
- Size of 1800mm x 900mm in plan with overall height of 1330mm.
- High quality finish and aesthetic look.
- Walls and roof in robust and elegant metal panels.
- Water tight with drainage gutter.
- Long life folding doors in the roof as well as in the front panel.

#### **Optional Features**

- Lighting fixture with long life LED lamp & water proof switch.
- Exhaust fan.

allysoul Store