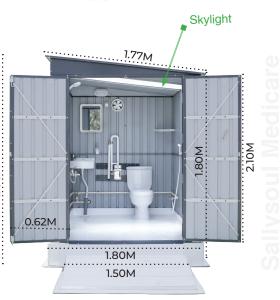

#### Optional Features

ı

3.10M

Sallysoul Bikesh

**Sallysoul Medicare** 

# **Components & Features**

Sallysoul brand has been developed for the comfort and delight of the campers.

#### Standard Features

- They are movable, portable and mobile unit, complete with all drainage fixtures and pipes. All you need to do is connect to the existing sewage and water supply system.
- Size of 1800mm x 2200mm in plan with overall height of 2300mm.
- High quality finish and aesthetic look.
- Walls and roof in robust and elegant metal panels in wooden finish and flooring in heavy duty moulded glass fiber strengthened polyester (GFSP).
- Skylight panel in the roof for the daylight.
- Internal washbasin + folding grab bar for the handicapped+ western style toilet with flush tank.
- Water tight
- Ventilation provisions.
- Exhaust fan for extra ventilation.
- Long life and extra wide door with special self closing hinges.
- Internal door handle + latch.
- Lighting fixture with long life LED lamp & water proof switch.
- Corner shelf for storage
- Lifting hooks

- Extra hot water line with mixers.
- Shower.
- Water heater.
- Chair for the handicapped.
- Ramp at the entrance for the chair.
- Ropes and nails for fixing the cabin to the soil for extra safety.