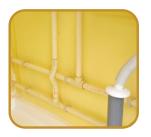

#### Standard Features

- They are Movable, portable and mobile unit, complete with all drainage fixtures and pipes. All you need to do is connect to the existing sewage and water supply system.
- Size of 1100mm x 1150mm x 2400mm in height.
- High quality finish and aesthetic look.
- Walls and flooring in heavy duty and robust constructions in moulded glass fiber strengthened polyester (GFSP).
- Water tight.
- Ventilation provision on the front side.
- Exhaust fan for extra ventilation in the back side of the cabin.
- Long life and heavy duty door in GFSP material and with special bathroom lock.
- Internal door handle + latch.
- Stainless steel spring hinges which will close the door automatically when toilet is not in use.
- Wash basin, western style toilet with flush tank
- Hand sprayer for body cleaning.
- Lighting fixture with long life LED lamps & water proofs switch.
- Mirror.
- Plastic corner shelf, and soap dispenser.

#### Standard Features

- They are Movable, portable and mobile unit, complete with all drainage fixtures and pipes.
- Size of 1100mm x 1150mm x 2400mm in height.
- High quality finish and aesthetic look.
- Walls and flooring in Heavy duty and robust construction in moulded glass fiber strengthened polyester (GFSP).
- Water tight.
- Ventilation provision on all the four sides.
- Long life heavy duty door in moulded GFSP material and with special bathroom lock and self closing spring hinges.
- Urinal, tissue paper holder and waste tank with 220 litres capacity and ventilation pipe from waste tank.
- Lighting fixture with long life LED lamp & water proofs switch.
- Mirror.

#### Standard Features

- They are Movable, portable and mobile unit, complete with all drainage fixtures and pipes. All you need to do is connect to the existing sewage and water supply system.
- Size of 1100mm x 1150mm x 2750mm in height
- High quality finish and aesthetic look.
- Walls and flooring in heavy duty and robust constructions in moulded glass fiber strengthened polyester (GFSP).
- Water tight
- Fresh water storage tank at the top with 375 litres capacity.
- Ventilation provision on the front side.
- Exhaust fan for extra ventilation in the back side of the cabin.
- Long life and heavy duty door in GFSP material and with special bathroom lock.
- Internal door handle + latch.
- Stainless steel spring hinges which will close the door automatically when toilet is not in use.
- Wash basin, Asian style toilet with flush tank.
- Hand sprayer for body cleaning.
- Lighting fixture with long life LED lamps & water proofs switch.
- Mirror.
- Plastic corner shelf, and soap dispenser.

#### Standard Features

- They are Movable, portable and mobile unit, complete with all drainage fixtures and pipes. All you need to do is connect to the existing sewage and water supply system.
- Size of 1100mm x 1150mm x 2750mm in height.
- High quality finish and aesthetic look.
- Walls and flooring in heavy duty and robust constructions in moulded glass fiber strengthened polyester (GFSP).
- Water tight.
- Fresh water storage tank at the top with 375 litres capacity.
- Ventilation provision on the front side.
- Exhaust fan for extra ventilation in the back side of the cabin.
- Long life and heavy duty door in GFSP material and with special bathroom lock.
- Internal door handle + latch.
- Stainless steel spring hinges which will close the door automatically when toilet is not in use.
- Wash basin, Western style toilet with flush tank.
- Hand sprayer for body cleaning
- Lighting fixture with long life LED lamps & water proofs switch.
- Mirror.
- Plastic corner shelf, and soap dispenser.

#### Standard Features

- They are Movable, portable and mobile unit, complete with all drainage fixtures and pipes. All you need to do is connect to the existing sewage and water supply system.
- Size of 1100mm x 1150mm x 2900mm in height.
- High quality finish and aesthetic look.
- Walls and flooring in heavy duty and robust constructions in moulded glass fiber strengthened polyester (GFSP).
- Water tight.
- Fresh water storage tank at the top with 375 litres capacity.
- Waste storage tank at the bottom with 550 litres capacity.
- Incorporating the steps and with 4" dia. outlet pipe for suction of the waste material from the waste tank.
- 2" external PVC vent pipe starting from the waste tank upto the roof level to disperse the foul odour.
- Ventilation provision on the front side and exhaust fan for extra ventilation in the back side of the cabin.
- Long life and heavy duty door in GFSP material and with special bathroom lock.
- Internal door handle + latch.
- Stainless steel spring hinges which will close the door automatically when toilet is not in use.
- Wash basin, Asian style toilet with flush tank.
- Hand sprayer for body cleaning.
- Lighting fixture with long life LED lamp water proofs switch.
- Mirror .

#### Standard Features

- They are Movable, portable and mobile unit, complete with all drainage fixtures and pipes. All you need to do is connect to the existing sewage and water supply system.
- Size of 1100mm x 1150mm x 2900mm in height.
- High quality finish and aesthetic look.
- Walls and flooring in heavy duty and robust constructions in moulded glass fiber strengthened polyester (GFSP).
- Water tight.
- Fresh water storage tank at the top with 375 litres capacity.
- Waste storage tank at the bottom with 550 litres capacity.
- Incorporating the steps and with 4" dia. outlet pipe for suction of the waste material from the waste tank.
- 2" external PVC vent pipe starting from the waste tank upto the roof level to disperse the foul odour.
- Ventilation provision on the front side and exhaust fan for extra ventilation in the back side of the cabin.
- Long life and heavy duty door in GFSP material and with special bathroom lock.
- Internal door handle + latch.
- Stainless steel spring hinges which will close the door automatically when toilet is not in use.
- Wash basin, western style toilet with flush tank.
- Hand sprayer for body cleaning
- Lighting fixture with long life LED lamp water proofs switch.
- Mirror.