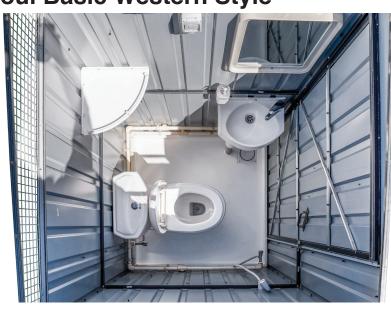

# **Christina Basic Western Style**

#### Standard Features

- They are Movable, portable and mobile unit, complete with all drainage fixtures and pipes. All you need to do is connect to the existing sewage and water supply system.
- Size of 1100mm x 1150mm x 2400mm in height.
- High quality finish and aesthetic look.
- Walls and flooring in heavy duty and robust constructions in moulded glass fiber strengthened polyester (GFSP).
- Water tight.
- Ventilation provision on the front side.
- Exhaust fan for extra ventilation in the back side of the cabin.
- Long life and heavy duty door in GFSP material and with special bathroom lock.
- Internal door handle + latch.
- Stainless steel spring hinges which will close the door automatically when toilet is not in use.
- Wash basin, western style toilet with flush tank
- Hand sprayer for body cleaning.
- Lighting fixture with long life LED lamps & water proofs switch.
- Mirror.
- Plastic corner shelf, and soap dispenser.