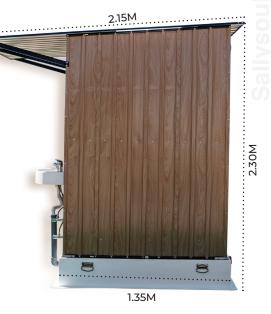

# Sallysoul Clear Span Western Style

SALLYSOUL
Clear Span Western Style

## **Components & Features**

Sallysoul brand has been developed for the comfort and delight of the campers.

#### Standard Features

- They are movable, portable and mobile unit, complete with all drainage fixtures and pipes. All you need to do is connect to the existing sewage and water supply system.
- Size of 1550mm x 1350mm in plan + 740 mm wide external canopy with overall height of 2300mm.
- High quality finish and aesthetic look.
- Walls and roof in robust and elegant metal panels in wooden finish and flooring in heavy duty moulded glass fiber strengthened polyester (GFSP).
- Skylight panel in the roof for the daylight.
- Water tight.
- Ventilation provisions.
- Exhaust fan for extra ventilation.
- Long life and extra wide door with special self closing hinges.
- Internal wash basin+ external wash basin underneath the canopy + Western style toilet with flush tank.
- Hand sprayer for body cleaning.
- Internal door handle + latch.
- Lighting fixture with long life LED lamp & water proof switch.
- Mirror.
- Corner shelf for storage.
- Cloth hanging hooks.
- Lifting hooks.

#### Optional Features

- Shower.
- Extra hot water line with mixers.
- Water heater.
- Ropes and nails for fixing the cabin to the soil for extra safety.

Skylight