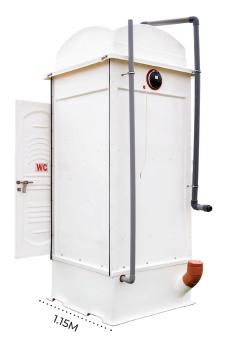

ttom with 550 litres capacity.
- Incorporating the steps and with 4" dia. outlet pipe for suction of the waste material from the waste tank.
- 2" external PVC vent pipe starting from the waste tank upto the roof level to disperse the foul odour.
- Ventilation provision on the front side and exhaust fan for extra ventilation in the back side of the cabin.
- Long life and heavy duty door in GFSP material and with special bathroom lock.
- Internal door handle + latch.
- Stainless steel spring hinges which will close the door automatically when toilet is not in use.
- Wash basin, Asian style toilet with flush tank.
- Hand sprayer for body cleaning.
- Lighting fixture with long life LED lamp water proofs switch.
- Mirror .

#### Optional Features

Ropes and nails for fixing the cabin to the





# RISTINA DUAL WESTERN STYLE

# **Christina Dual Western Style**



# **Components & Features**



# Why quality concious users prefer christina brand?

#### Standard Features

- They are Movable, portable and mobile unit, complete with all drainage fixtures and pipes. All you need to do is connect to the existing sewage and water supply system.
- Size of 1100mm x 1150mm x 2900mm in height.
- High quality finish and aesthetic look.
- Walls and flooring in heavy duty and robust constructions in moulded glass fiber strengthened polyester (GFSP).
- Water tight.
- Fresh water storage tank at the top with 375 litres capacity.
- Waste storage tank at the bottom with 550 litres capacity.
- Incorporating the steps and with 4" dia. outlet pipe for suction of the waste material from the waste tank