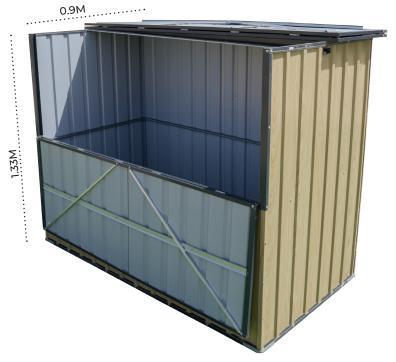

# **Sallysoul Store Mini**

#### Standard Features

- They are movable, portable and mobile unit.
- Size of 1800mm x 900mm in plan with overall height of 1330mm.
- High quality finish and aesthetic look.
- Walls and roof in robust and elegant metal panels.
- Water tight with drainage gutter.
- Long life folding doors in the roof as well as in the front panel.

#### **Optional Features**

- Lighting fixture with long life LED lamp & water proof switch.
- Exhaust fan.

allysoul Store