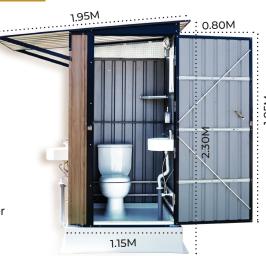

# Sallysoul Basic Western Style

SALLYSOUL Basic Western Style

# **Components & Features**

Sallysoul brand has been developed for the comfort and delight of the campers.

#### Standard Features

- They are movable, portable and mobile unit, complete with all drainage fixtures and pipes. All you need to do is connect to the existing sewage and water supply system.
- Size of 1150mm x 1150mm in plan + 740 mm wide external canopy with overall height of 2300mm.
- High quality finish and aesthetic look.
- Walls and roof in robust and elegant metal panels in wooden finish and flooring in heavy duty moulded glass fiber strengthened polyester (GFSP).
- Water tight.
- Ventilation provisions.
- Exhaust fan for extra ventilation.
- Long life and extra wide door with special self closing hinges.
- Internal wash basin+ external wash basin underneath the canopy + Western style toilet with flush tank.
- Hand sprayer for body cleaning.
- Internal door handle + latch.
- Lighting fixture with long life LED lamp & water proof switch.
- Mirror.
- Corner shelf for storage.
- Cloth hanging hooks.
- Lifting hooks.

#### **Optional Features**

- Shower.
- Extra hot water line with mixers.
- Water heater.
- Ropes and nails for fixing the cabin to the soil for extra safety.

1.15M