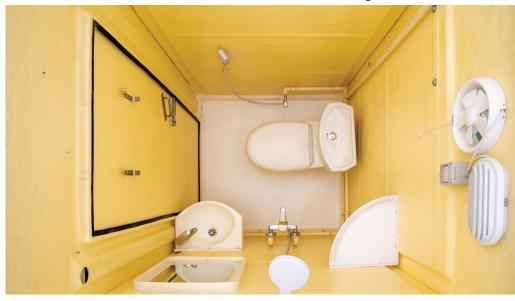

# **Christina Sanitation Asian Style**

#### Standard Features

- They are Movable, portable and mobile unit, complete with all drainage fixtures and pipes. All you need to do is connect to the existing sewage and water supply system.
- Size of 1100mm x 1150mm x 2750mm in height
- High quality finish and aesthetic look.
- Walls and flooring in heavy duty and robust constructions in moulded glass fiber strengthened polyester (GFSP).
- Water tight
- Fresh water storage tank at the top with 375 litres capacity.
- Ventilation provision on the front side.
- Exhaust fan for extra ventilation in the back side of the cabin.
- Long life and heavy duty door in GFSP material and with special bathroom lock.
- Internal door handle + latch.
- Stainless steel spring hinges which will close the door automatically when toilet is not in use.
- Wash basin, Asian style toilet with flush tank.
- Hand sprayer for body cleaning.
- Lighting fixture with long life LED lamps & water proofs switch.
- Mirror.
- Plastic corner shelf, and soap dispenser.