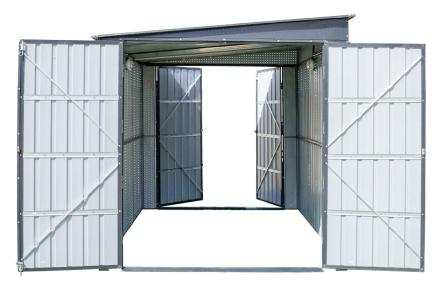

# Sallysoul Bikeshade

#### Standard Features

- They are movable, portable and mobile unit.
- Size of 2000mm x 3100mm in plan with overall height of 2100mm.
- High quality finish and aesthetic look.
- Walls in perforated robust and elegant metal panels in wooden finish.
- Long life and extra wide double swing doors at the front.
- Lighting fixture with long life LED lamp & water proof switch.

#### Optional Features

ı

3.10M

Sallysoul Bikesh

**Sallysoul Medicare** 