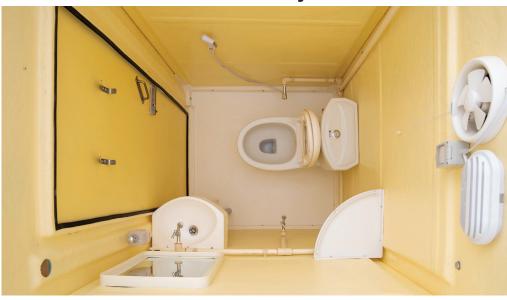

# **Christina Dual Western Style**

# **Components & Features**

#### Standard Features

- They are Movable, portable and mobile unit, complete with all drainage fixtures and pipes. All you need to do is connect to the existing sewage and water supply system.
- Size of 1100mm x 1150mm x 2900mm in height.
- High quality finish and aesthetic look.
- Walls and flooring in heavy duty and robust constructions in moulded glass fiber strengthened polyester (GFSP).
- Water tight.
- Fresh water storage tank at the top with 375 litres capacity.
- Waste storage tank at the bottom with 550 litres capacity.
- Incorporating the steps and with 4" dia. outlet pipe for suction of the waste material from the waste tank.
- 2" external PVC vent pipe starting from the waste tank upto the roof level to disperse the foul odour.
- Ventilation provision on the front side and exhaust fan for extra ventilation in the back side of the cabin.
- Long life and heavy duty door in GFSP material and with special bathroom lock.
- Internal door handle + latch.
- Stainless steel spring hinges which will close the door automatically when toilet is not in use.
- Wash basin, western style toilet with flush tank.
- Hand sprayer for body cleaning
- Lighting fixture with long life LED lamp water proofs switch.
- Mirror.