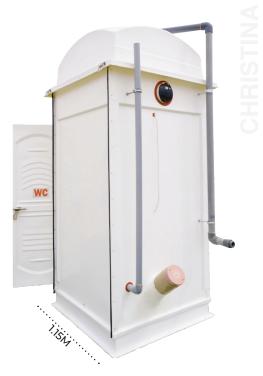

## **Christina Chemical Toilet Basic**

#### Standard Features

- They are Movable, portable and mobile unit, complete with all drainage fixtures and pipes.
- Size of 1100mm x 1150mm x 2400mm in height.
- High quality finish and aesthetic look.
- Walls and flooring in Heavy duty and robust construction in moulded glass fiber strengthened polyester (GFSP).
- Water tight.
- Ventilation provision on all the four sides.
- Long life heavy duty door in moulded GFSP material and with special bathroom lock and self closing spring hinges.
- Urinal, tissue paper holder and waste tank with 220 litres capacity and ventilation pipe from waste tank.
- Lighting fixture with long life LED lamp & water proofs switch.
- Mirror.

#### **Optional Features**

Ropes and nails for fixing the cabin to the soil for extra safety.

1.10M

CHRISTINA CHEMICAL TO