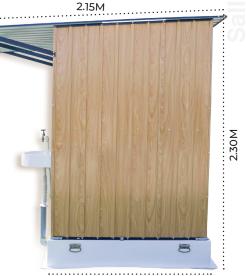

# **Sallysoul Store Basic**

# **Components & Features**

**Store Basic** 

Sallysoul brand has been developed for the comfort and delight of the campers.

#### Standard Features

- They are moveable, portable and mobile unit, complete with all drainage fixtures and pipes. All you need to do is connect to the existing sewage and water supply system.
- Size of 1550mm x 1350mm in plan + 740 mm wide external canopy with overall height of 2300mm.
- High quality finish and aesthetic look.
- Walls and roof in robust and elegant metal panels in wooden finish and flooring in heavy duty moulded glass fiber strengthened polyester (GFSP).
- Skylight panel in the roof for the daylight.
- Water tight.
- Ventilation provisions.
- Exhaust fan for extra ventilation.
- Long life and extra wide door with special self closing hinges.
- External wash basin underneath the canopy.
- Internal door handle + latch.
- Lighting fixture with long life LED lamp & water proof switch.
- Corner shelf for storage.
- Cloth hanging hooks.
- Lifting hooks.

#### Optional Features

Ropes and nails for fixing the cabin to the soil for extra safety.

1.35M

**Sallysoul Community** 

**Components & Features** 

Sallysoul brand has been developed for the comfort and delight of the campers.