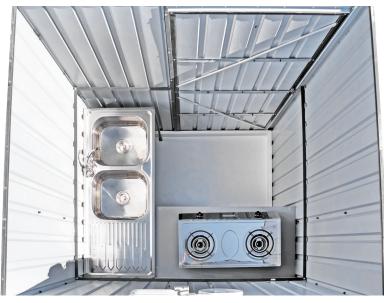

# Sallysoul Kitchen Mini

# **Components & Features**

Sallysoul brand has been developed for the comfort and delight of the campers.

#### Standard Features

- They are movable, portable and mobile unit, complete with all drainage fixtures and pipes. All you need to do is connect to the existing sewage and water supply system.
- Size of 1550mm x 1350mm in plan + 740 mm wide external canopy with overall height of 2300mm.
- High quality finish and aesthetic look.
- Walls and roof in robust and elegant metal panels in wooden finish and flooring in heavy duty moulded glass fiber strengthened polyester (GFSP).
- Skylight panel in the roof for the daylight.
- Water tight.
- Ventilation provisions.
- Exhaust fan for extra ventilation.
- Long life and extra wide door with special self closing hinges.
- External wash basin underneath the canopy + Stainless steel kitchen sink with faucet + two level metal storage table.
- Internal door handle + latch.
- Lighting fixture with long life LED lamp & water proof switch.
- Corner shelf for storage.
- Cloth hanging hooks.
- Lifting hooks

- Extra hot water line with mixers.
- Water heater.
- Ropes and nails for fixing the cabin to the soil for extra safety.

Sallysoul Kitchen Omega