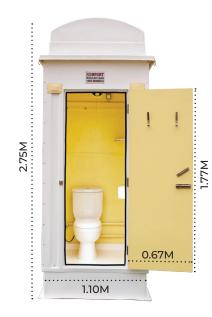

# **Christina Dual Asian Style**

# **Components & Features**

#### Standard Features

- They are Movable, portable and mobile unit, complete with all drainage fixtures and pipes. All you need to do is connect to the existing sewage and water supply system.
- Size of 1100mm x 1150mm x 2900mm in height.
- High quality finish and aesthetic look.
- Walls and flooring in heavy duty and robust constructions in moulded glass fiber strengthened polyester (GFSP).
- Water tight.
- Fresh water storage tank at the top with 375 litres capacity.
- Waste storage tank at the bottom with 550 litres capacity.
- Incorporating the steps and with 4" dia. outlet pipe for suction of the waste material from the waste tank.
- 2" external PVC vent pipe starting from the waste tank upto the roof level to disperse the foul odour.
- Ventilation provision on the front side and exhaust fan for extra ventilation in the back side of the cabin.
- Long life and heavy duty door in GFSP material and with special bathroom lock.
- Internal door handle + latch.
- Stainless steel spring hinges which will close the door automatically when toilet is not in use.
- Wash basin, Asian style toilet with flush tank.
- Hand sprayer for body cleaning.
- Lighting fixture with long life LED lamp water proofs switch.
- Mirror .