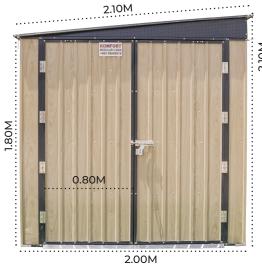

#### Standard Features

- They are movable, portable and mobile unit.
- Size of 1800mm x 900mm in plan with overall height of 1330mm.
- High quality finish and aesthetic look.
- Walls and roof in robust and elegant metal panels.
- Water tight with drainage gutter.
- Long life folding doors in the roof as well as in the front panel.