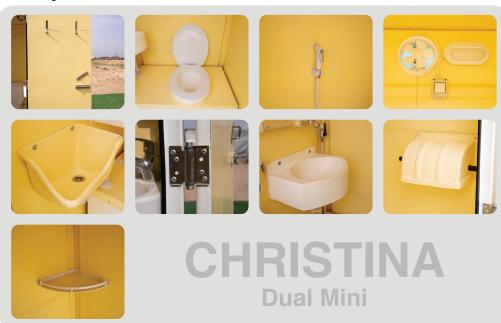

## **Christina Dual Mini**

#### Standard Features

- They are Movable, portable and mobile unit, complete with all drainage fixtures and pipes.
- Size: 1100mm x 1150mm x 2750mm in height.
- High quality finish and aesthetic look.
- Walls and flooring in Heavy duty and robust construction in moulded glass fiber strengthened polyester (GFSP).
- Water tight.
- Ventilation provision on the front side.
- Exhaust fan for extra ventilation in the back side of the cabin.
- Long life heavy duty door in moulded GFSP material and with special bathroom lock and self closing spring hinges.
- Wash basin, urinal, waste tank with 220 litres capacity, tissue paper holder and seat cover.
- Roof consisting of water storage tank with a capacity of 375 litres.
- Wash basin + Tissue paper holder + Urinal.
- Hand sprayer for body cleaning.
- Lighting fixture with long life LED lamp & water proofs switch.
- Mirror.

#### Optional Features

Ropes and nails for fixing the cabin to the

AL MINI