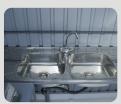

#### Standard Features

- They are movable, portable and mobile unit, complete with all drainage fixtures and pipes. All you need to do is connect to the existing sewage and water supply system.
- Size of 1550mm x 1350mm in plan + 740 mm wide external canopy with overall height of 2300mm.
- High quality finish and aesthetic look.
- Walls and roof in robust and elegant metal panels in wooden finish and flooring in heavy duty moulded glass fiber strengthened polyester (GFSP).
- Skylight panel in the roof for the daylight.
- Water tight.
- Ventilation provisions.
- Exhaust fan for extra ventilation.
- Long life and extra wide door with special self closing hinges.
- External wash basin underneath the canopy + Stainless steel kitchen sink with faucet + two level metal storage table.
- Internal door handle + latch.
- Lighting fixture with long life LED lamp & water proof switch.
- Corner shelf for storage.
- Cloth hanging hooks.
- Lifting hooks