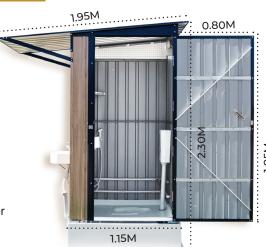

# Sallysoul Basic Western Style

SALLYSOUL Basic Western Style

# **Components & Features**

Sallysoul brand has been developed for the comfort and delight of the campers.

#### Standard Features

- They are movable, portable and mobile unit, complete with all drainage fixtures and pipes. All you need to do is connect to the existing sewage and water supply system.
- Size of 1150mm x 1150mm in plan + 740 mm wide external canopy with overall height of 2300mm.
- High quality finish and aesthetic look.
- Walls and roof in robust and elegant metal panels in wooden finish and flooring in heavy duty moulded glass fiber strengthened polyester (GFSP).
- Water tight.
- Ventilation provisions.
- Exhaust fan for extra ventilation.
- Long life and extra wide door with special self closing hinges.
- Internal wash basin+ external wash basin underneath the canopy + Western style toilet with flush tank.
- Hand sprayer for body cleaning.
- Internal door handle + latch.
- Lighting fixture with long life LED lamp & water proof switch.
- Mirror.
- Corner shelf for storage.
- Cloth hanging hooks.
- Lifting hooks.

#### **Optional Features**

- Shower.
- Extra hot water line with mixers.
- Water heater.
- Ropes and nails for fixing the cabin to the soil for extra safety.

1.15M