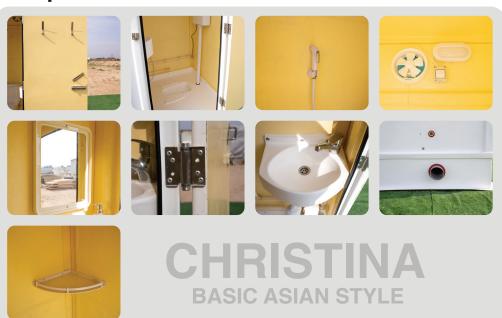

# **Christina Basic Asian Style**

# **Components & Features**

#### Standard Features

- They are Movable, portable and mobile unit, complete with all drainage fixtures and pipes. All you need to do is connect to the existing sewage and water supply system.
- Size of 1100mm x 1150mm x 2400mm in height.
- High quality finish and aesthetic look.
- Walls and flooring in heavy duty and robust constructions in moulded glass fiber strengthened polyester (GFSP).
- Water tight.
- Ventilation provision on the front side.
- Exhaust fan for extra ventilation in the back side of the cabin.
- Long life and heavy duty door in GFSP material and with special bathroom lock.
- Internal door handle + latch.
- Stainless steel spring hinges which will close the door automatically when toilet is not in use.
- Wash basin, Asian style toilet with flush tank
- Hand sprayer for body cleaning
- Lighting fixture with long life LED lamps & water proofs switch.
- Mirror.
- Plastic corner shelf, and soap dispenser.