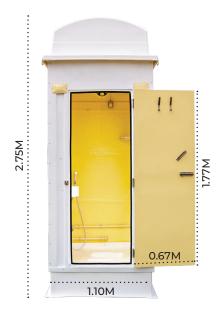

# **Christina Sanitation Asian Style**

#### Standard Features

- They are Movable, portable and mobile unit, complete with all drainage fixtures and pipes. All you need to do is connect to the existing sewage and water supply system.
- Size of 1100mm x 1150mm x 2750mm in height
- High quality finish and aesthetic look.
- Walls and flooring in heavy duty and robust constructions in moulded glass fiber strengthened polyester (GFSP).
- Water tight
- Fresh water storage tank at the top with 375 litres capacity.
- Ventilation provision on the front side.
- Exhaust fan for extra ventilation in the back side of the cabin.
- Long life and heavy duty door in GFSP material and with special bathroom lock.
- Internal door handle + latch.
- Stainless steel spring hinges which will close the door automatically when toilet is not in use.
- Wash basin, Asian style toilet with flush tank.
- Hand sprayer for body cleaning.
- Lighting fixture with long life LED lamps & water proofs switch.
- Mirror.
- Plastic corner shelf, and soap dispenser.