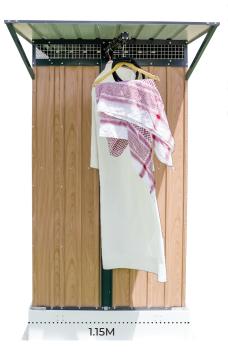

# **Sallysoul Laundry Room**

#### Standard Features

- They are movable, portable and mobile unit, complete with all drainage fixtures and pipes. All you need to do is connect to the existing sewage and water supply system.
- Size of 1150mm x 1150mm in plan + 740 mm wide external canopy with overall height of 2300mm.
- High quality finish and aesthetic look.
- Walls and roof in robust and elegant metal panels in wooden finish and flooring in heavy duty moulded glass fiber strengthened polyester (GFSP).
- Cloth drying rack underneath the external canopy.
- Water tight.
- Ventilation provisions.
- Exhaust fan for extra ventilation.
- Long life and extra wide door with special self closing hinges.
- Internal wash basin, internal water connection to your laundry machine.
- Internal door handle + latch.
- Lighting fixture with long life LED lamp & water proof switch.
- Mirror.
- Corner shelf for storage.
- Cloth hanging hooks.
- Lifting hooks.