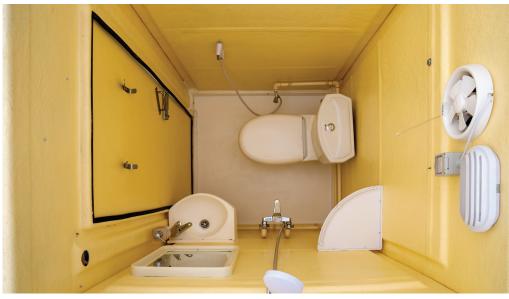

# **Christina Basic Western Style**

#### Standard Features

- They are Movable, portable and mobile unit, complete with all drainage fixtures and pipes. All you need to do is connect to the existing sewage and water supply system.
- Size of 1100mm x 1150mm x 2400mm in height.
- High quality finish and aesthetic look.
- Walls and flooring in heavy duty and robust constructions in moulded glass fiber strengthened polyester (GFSP).
- Water tight.
- Ventilation provision on the front side.
- Exhaust fan for extra ventilation in the back side of the cabin.
- Long life and heavy duty door in GFSP material and with special bathroom lock.
- Internal door handle + latch.
- Stainless steel spring hinges which will close the door automatically when toilet is not in use.
- Wash basin, western style toilet with flush tank
- Hand sprayer for body cleaning.
- Lighting fixture with long life LED lamps & water proofs switch.
- Mirror.
- Plastic corner shelf, and soap dispenser.