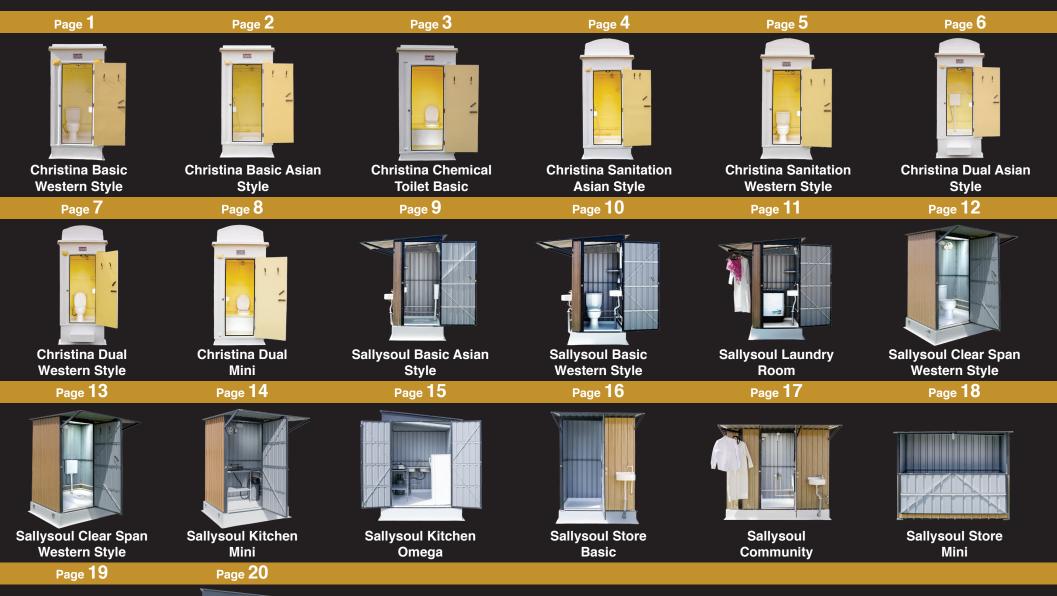

# **Christina Basic Western Style**

# **Christina Basic Asian Style**

## **Christina Chemical Toilet Basic**

# **Christina Sanitation Asian Style**

# **Christina Sanitation Western Style**

# **Christina Dual Asian Style**

# **Christina Dual Western Style**

## **Christina Dual Mini**

# Sallysoul Basic Asian Style

SALLYSOUL Basic Asian Style

# Sallysoul Basic Western Style

SALLYSOUL Basic Western Style

# **Sallysoul Laundry Room**

# Sallysoul Clear Span Western Style

SALLYSOUL
Clear Span Western Style

# Sallysoul Clear Span Asian Style

SALLYSOUL
Clear Span Asian Style

# Sallysoul Kitchen Mini

# **Sallysoul Store Basic**

# **Sallysoul Store Mini**