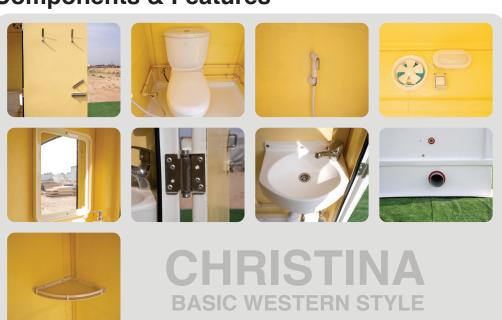

# **Christina Basic Western Style**

# **Components & Features**

#### Standard Features

- They are Movable, portable and mobile unit, complete with all drainage fixtures and pipes. All you need to do is connect to the existing sewage and water supply system.
- Size of 1100mm x 1150mm x 2400mm in height.
- High quality finish and aesthetic look.
- Walls and flooring in heavy duty and robust constructions in moulded glass fiber strengthened polyester (GFSP).
- Water tight.
- Ventilation provision on the front side.
- Exhaust fan for extra ventilation in the back side of the cabin.
- Long life and heavy duty door in GFSP material and with special bathroom lock.
- Internal door handle + latch.
- Stainless steel spring hinges which will close the door automatically when toilet is not in use.
- Wash basin, western style toilet with flush tank
- Hand sprayer for body cleaning.
- Lighting fixture with long life LED lamps & water proofs switch.
- Mirror.
- Plastic corner shelf, and soap dispenser.

#### **Optional Features**

- Extra hot water line with mixers.
- Shower.
- Water heater.
- Ropes and nails for fixing the cabin to the soil for extra safety.

1.15m

CHRISTINA BASIC WESTER