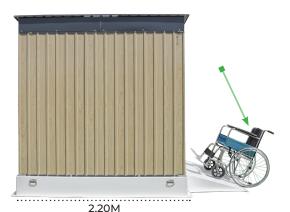

#### Standard Features

- They are movable, portable and mobile unit, complete with all drainage fixtures and pipes. All you need to do is connect to the existing sewage and water supply system.
- Size of 1700mm x 2200mm in plan with overall height of 2300mm.
- High quality finish and aesthetic look.
- Walls and roof in robust and elegant metal panels in wooden finish and flooring in heavy duty moulded glass fiber strengthened polyester (GFSP).
- Skylight panel in the roof for the daylight.
- Stainless steel kitchen sink + 2 level storage table.
- Water tight.
- Ventilation provisions.
- Exhaust fan for extra ventilation.
- Long life and extra wide door with special self closing hinges.
- Internal door handle + latch.
- Lighting fixture with long life LED lamp & water proof switch.
- Corner shelf for storage.
- Lifting hooks.

- Extra hot water line with mixers.
- Water heater.
- Ropes and nails for fixing the cabin to the soil for extra safety.

2.20M