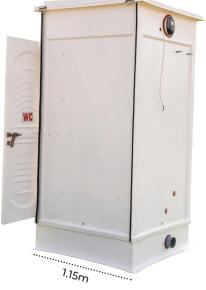

## **Christina Chemical Toilet Basic**

#### Standard Features

- They are Movable, portable and mobile unit, complete with all drainage fixtures and pipes.
- Size of 1100mm x 1150mm x 2400mm in height.
- High quality finish and aesthetic look.
- Walls and flooring in Heavy duty and robust construction in moulded glass fiber strengthened polyester (GFSP).
- Water tight.
- Ventilation provision on all the four sides.
- Long life heavy duty door in moulded GFSP material and with special bathroom lock and self closing spring hinges.
- Urinal, tissue paper holder and waste tank with 220 litres capacity and ventilation pipe from waste tank.
- Lighting fixture with long life LED lamp & water proofs switch.
- Mirror.

#### **Optional Features**

Ropes and nails for fixing the cabin to the soil for extra safety.

1.10M

CHRISTINA CHEMICAL TO