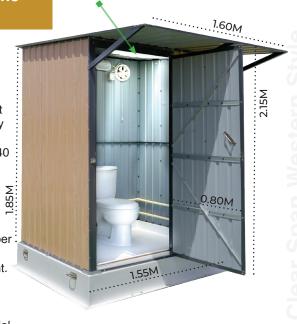

# Sallysoul Clear Span Western Style

SALLYSOUL
Clear Span Western Style

## **Components & Features**

Sallysoul brand has been developed for the comfort and delight of the campers.

#### Standard Features

- They are movable, portable and mobile unit, complete with all drainage fixtures and pipes. All you need to do is connect to the existing sewage and water supply system.
- Size of 1550mm x 1350mm in plan + 740 mm wide external canopy with overall height of 2300mm.
- High quality finish and aesthetic look.
- Walls and roof in robust and elegant metal panels in wooden finish and flooring in heavy duty moulded glass fiber strengthened polyester (GFSP).
- Skylight panel in the roof for the daylight.
- Water tight.
- Ventilation provisions.
- Exhaust fan for extra ventilation.
- Long life and extra wide door with special self closing hinges.
- Internal wash basin+ external wash basin underneath the canopy + Western style toilet with flush tank.
- Hand sprayer for body cleaning.
- Internal door handle + latch.
- Lighting fixture with long life LED lamp & water proof switch.
- Mirror.
- Corner shelf for storage.
- Cloth hanging hooks.
- Lifting hooks.

#### Optional Features

- Shower.
- Extra hot water line with mixers.
- Water heater.
- Ropes and nails for fixing the cabin to the soil for extra safety.

Skylight