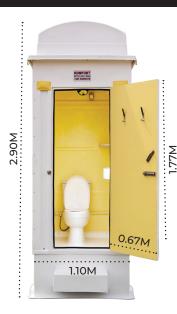

# **Christina Dual Asian Style**

#### Standard Features

- They are Movable, portable and mobile unit, complete with all drainage fixtures and pipes. All you need to do is connect to the existing sewage and water supply system.
- Size of 1100mm x 1150mm x 2900mm in height.
- High quality finish and aesthetic look.
- Walls and flooring in heavy duty and robust constructions in moulded glass fiber strengthened polyester (GFSP).
- Water tight.
- Fresh water storage tank at the top with 375 litres capacity.
- Waste storage tank at the bottom with 550 litres capacity.
- Incorporating the steps and with 4" dia. outlet pipe for suction of the waste material from the waste tank.
- 2" external PVC vent pipe starting from the waste tank upto the roof level to disperse the foul odour.
- Ventilation provision on the front side and exhaust fan for extra ventilation in the back side of the cabin.
- Long life and heavy duty door in GFSP material and with special bathroom lock.
- Internal door handle + latch.
- Stainless steel spring hinges which will close the door automatically when toilet is not in use.
- Wash basin, Asian style toilet with flush tank.
- Hand sprayer for body cleaning.
- Lighting fixture with long life LED lamp water proofs switch.
- Mirror .

#### Optional Features

Ropes and nails for fixing the cabin to the