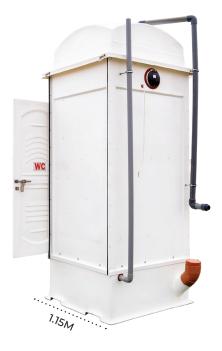

## **Christina Chemical Toilet Basic**

#### Standard Features

- They are Movable, portable and mobile unit, complete with all drainage fixtures and pipes.
- Size of 1100mm x 1150mm x 2400mm in height.
- High quality finish and aesthetic look.
- Walls and flooring in Heavy duty and robust construction in moulded glass fiber strengthened polyester (GFSP).
- Water tight.
- Ventilation provision on all the four sides.
- Long life heavy duty door in moulded GFSP material and with special bathroom lock and self closing spring hinges.
- Urinal, tissue paper holder and waste tank with 220 litres capacity and ventilation pipe from waste tank.
- Lighting fixture with long life LED lamp & water proofs switch.
- Mirror.

#### **Optional Features**

Ropes and nails for fixing the cabin to the soil for extra safety.

1.10M

CHRISTINA CHEMICAL TO