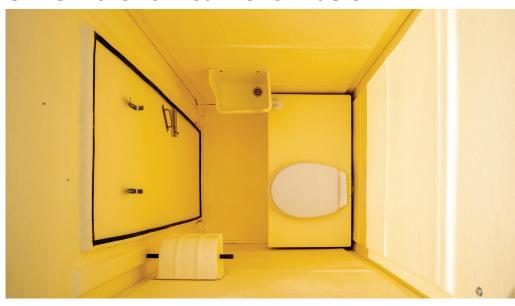

# **Christina Basic Asian Style**

# **Components & Features**

#### Standard Features

- They are Movable, portable and mobile unit, complete with all drainage fixtures and pipes. All you need to do is connect to the existing sewage and water supply system.
- Size of 1100mm x 1150mm x 2400mm in height.
- High quality finish and aesthetic look.
- Walls and flooring in heavy duty and robust constructions in moulded glass fiber strengthened polyester (GFSP).
- Water tight.
- Ventilation provision on the front side.
- Exhaust fan for extra ventilation in the back side of the cabin.
- Long life and heavy duty door in GFSP material and with special bathroom lock.
- Internal door handle + latch.
- Stainless steel spring hinges which will close the door automatically when toilet is not in use.
- Wash basin, Asian style toilet with flush tank
- Hand sprayer for body cleaning
- Lighting fixture with long life LED lamps & water proofs switch.
- Mirror.
- Plastic corner shelf, and soap dispenser.