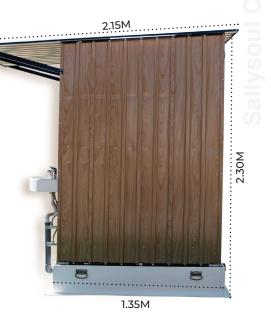

# Sallysoul Kitchen Mini

# **Components & Features**

Sallysoul brand has been developed for the comfort and delight of the campers.

#### Standard Features

- They are movable, portable and mobile unit, complete with all drainage fixtures and pipes. All you need to do is connect to the existing sewage and water supply system.
- Size of 1550mm x 1350mm in plan + 740 mm wide external canopy with overall height of 2300mm.
- High quality finish and aesthetic look.
- Walls and roof in robust and elegant metal panels in wooden finish and flooring in heavy duty moulded glass fiber strengthened polyester (GFSP).
- Skylight panel in the roof for the daylight.
- Water tight.
- Ventilation provisions.
- Exhaust fan for extra ventilation.
- Long life and extra wide door with special self closing hinges.
- External wash basin underneath the canopy + Stainless steel kitchen sink with faucet + two level metal storage table.
- Internal door handle + latch.
- Lighting fixture with long life LED lamp & water proof switch.
- Corner shelf for storage.
- Cloth hanging hooks.
- Lifting hooks

- Extra hot water line with mixers.
- Water heater.
- Ropes and nails for fixing the cabin to the soil for extra safety.

Sallysoul Kitchen Omega