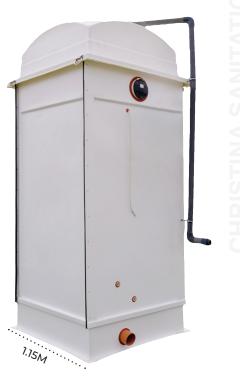

## **Christina Chemical Toilet Basic**

#### Standard Features

- They are Movable, portable and mobile unit, complete with all drainage fixtures and pipes.
- Size of 1100mm x 1150mm x 2400mm in height.
- High quality finish and aesthetic look.
- Walls and flooring in Heavy duty and robust construction in moulded glass fiber strengthened polyester (GFSP).
- Water tight.
- Ventilation provision on all the four sides.
- Long life heavy duty door in moulded GFSP material and with special bathroom lock and self closing spring hinges.
- Urinal, tissue paper holder and waste tank with 220 litres capacity and ventilation pipe from waste tank.
- Lighting fixture with long life LED lamp & water proofs switch.
- Mirror.

#### **Optional Features**

Ropes and nails for fixing the cabin to the soil for extra safety.

1.10M

CHRISTINA CHEMICAL TO