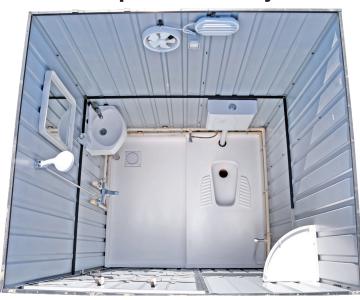

# Sallysoul Clear Span Western Style

SALLYSOUL
Clear Span Western Style

## **Components & Features**

Sallysoul brand has been developed for the comfort and delight of the campers.

#### Standard Features

- They are movable, portable and mobile unit, complete with all drainage fixtures and pipes. All you need to do is connect to the existing sewage and water supply system.
- Size of 1550mm x 1350mm in plan + 740 mm wide external canopy with overall height of 2300mm.
- High quality finish and aesthetic look.
- Walls and roof in robust and elegant metal panels in wooden finish and flooring in heavy duty moulded glass fiber strengthened polyester (GFSP).
- Skylight panel in the roof for the daylight.
- Water tight.
- Ventilation provisions.
- Exhaust fan for extra ventilation.
- Long life and extra wide door with special self closing hinges.
- Internal wash basin+ external wash basin underneath the canopy + Western style toilet with flush tank.
- Hand sprayer for body cleaning.
- Internal door handle + latch.
- Lighting fixture with long life LED lamp & water proof switch.
- Mirror.
- Corner shelf for storage.
- Cloth hanging hooks.
- Lifting hooks.

#### Optional Features

- Shower.
- Extra hot water line with mixers.
- Water heater.
- Ropes and nails for fixing the cabin to the soil for extra safety.

Skylight