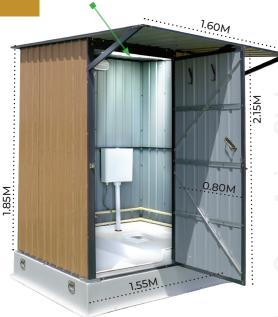

# Sallysoul Basic Asian Style

SALLYSOUL Basic Asian Style

# **Components & Features**

Sallysoul brand has been developed for the comfort and delight of the campers.

#### Standard Features

- They are movable, portable and mobile unit, complete with all drainage fixtures and pipes. All you need to do is connect to the existing sewage and water supply system.
- Size of 1150mm x 1150mm in plan + 740 mm wide external canopy with overall height of 2300mm.
- High quality finish and aesthetic look.
- Walls and roof in robust and elegant metal panels in wooden finish and flooring in heavy duty moulded glass fiber strengthened polyester (GFSP).
- Water tight.
- Ventilation provisions.
- Exhaust fan for extra ventilation.
- Long life and extra wide door with special self closing hinges.
- Internal wash basin+ external wash basin underneath the canopy + Asian style toilet with flush tank.
- Hand sprayer for body cleaning.
- Internal door handle + latch.
- Lighting fixture with long life LED lamp & water proof switch.
- Mirror.
- Corner shelf for storage.
- Cloth hanging hooks.
- Lifting hooks.

#### **Optional Features**

- Shower.
- Extra hot water line with mixers.
- Water heater.
- Ropes and nails for fixing the cabin to the soil for extra safety.

Sallysoul Basic As