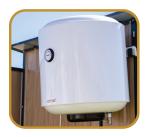

sh and flooring in heavy duty moulded glass fiber strengthened polyester (GFSP).
- Skylight panel in the roof for the daylight.
- Internal washbasin + folding grab bar for the handicapped+ western style toilet with flush tank.
- Water tight
- Ventilation provisions.
- Exhaust fan for extra ventilation.
- Long life and extra wide door with special self closing hinges.
- Internal door handle + latch.
- Lighting fixture with long life LED lamp & water proof switch.
- Corner shelf for storage
- Lifting hooks

- Extra hot water line with mixers.
- Shower.
- Water heater.
- Chair for the handicapped.
- Ramp at the entrance for the chair.
- Ropes and nails for fixing the cabin to the soil for extra safety.





# **Christina Optional Feature**

















# **Sallysoul Optional Feature**

















P







komfortsystems

©: 00965 99858918

**a**: 00965 2565 2966

00965 99858918

: komfortsystemscompany@gmail.com