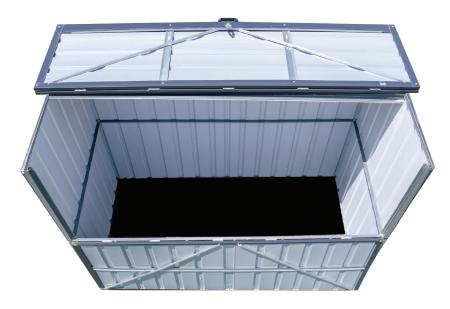

# **Sallysoul Store Mini**

# **Components & Features**

Sallysoul brand has been developed for the comfort and delight of the campers.

#### Standard Features

- They are movable, portable and mobile unit.
- Size of 1800mm x 900mm in plan with overall height of 1330mm.
- High quality finish and aesthetic look.
- Walls and roof in robust and elegant metal panels.
- Water tight with drainage gutter.
- Long life folding doors in the roof as well as in the front panel.

#### **Optional Features**

- Lighting fixture with long life LED lamp & water proof switch.
- Exhaust fan.

allysoul Store