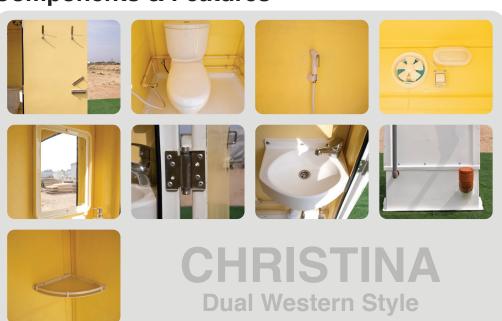

f the waste material from the waste tank.
- 2" external PVC vent pipe starting from the waste tank upto the roof level to disperse the foul odour.
- Ventilation provision on the front side and exhaust fan for extra ventilation in the back side of the cabin.
- Long life and heavy duty door in GFSP material and with special bathroom lock.
- Internal door handle + latch.
- Stainless steel spring hinges which will close the door automatically when toilet is not in use.
- Wash basin, Asian style toilet with flush tank.
- Hand sprayer for body cleaning.
- Lighting fixture with long life LED lamp water proofs switch.
- Mirror .

#### Optional Features

Ropes and nails for fixing the cabin to the





# RISTINA DUAL WESTERN STYLE

# **Christina Dual Western Style**



# **Components & Features**



# Why quality concious users prefer christina brand?

#### Standard Features

- They are Movable, portable and mobile unit, complete with all drainage fixtures and pipes. All you need to do is connect to the existing sewage and water supply system.
- Size of 1100mm x 1150mm x 2900mm in height.
- High quality finish and aesthetic look.
- Walls and flooring in heavy duty and robust constructions in moulded glass fiber strengthened polyester (GFSP).
- Water tight.
- Fresh water storage tank at the top with 375 litres capacity.
- Waste storage tank at the bottom with 550 litres capacity.
- Incorporating the steps and with 4" dia. outlet pipe for suction of the waste material from the waste tank.
- 2" external PVC vent pipe starting from the waste tank upto the roof level to disperse the foul