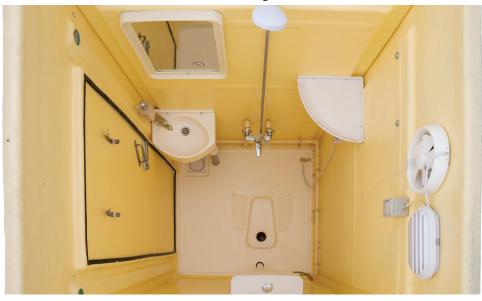

# **Christina Basic Western Style**

#### Standard Features

- They are Movable, portable and mobile unit, complete with all drainage fixtures and pipes. All you need to do is connect to the existing sewage and water supply system.
- Size of 1100mm x 1150mm x 2400mm in height.
- High quality finish and aesthetic look.
- Walls and flooring in heavy duty and robust constructions in moulded glass fiber strengthened polyester (GFSP).
- Water tight.
- Ventilation provision on the front side.
- Exhaust fan for extra ventilation in the back side of the cabin.
- Long life and heavy duty door in GFSP material and with special bathroom lock.
- Internal door handle + latch.
- Stainless steel spring hinges which will close the door automatically when toilet is not in use.
- Wash basin, western style toilet with flush tank
- Hand sprayer for body cleaning.
- Lighting fixture with long life LED lamps & water proofs switch.
- Mirror.
- Plastic corner shelf, and soap dispenser.