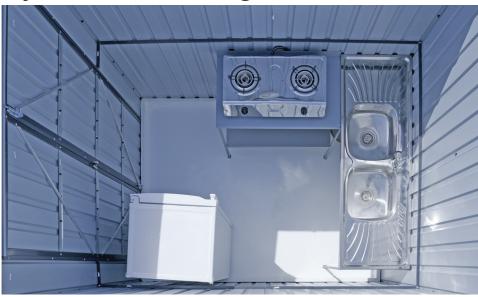

# Sallysoul Kitchen Mini

# **Components & Features**

Sallysoul brand has been developed for the comfort and delight of the campers.

#### Standard Features

- They are movable, portable and mobile unit, complete with all drainage fixtures and pipes. All you need to do is connect to the existing sewage and water supply system.
- Size of 1550mm x 1350mm in plan + 740 mm wide external canopy with overall height of 2300mm.
- High quality finish and aesthetic look.
- Walls and roof in robust and elegant metal panels in wooden finish and flooring in heavy duty moulded glass fiber strengthened polyester (GFSP).
- Skylight panel in the roof for the daylight.
- Water tight.
- Ventilation provisions.
- Exhaust fan for extra ventilation.
- Long life and extra wide door with special self closing hinges.
- External wash basin underneath the canopy + Stainless steel kitchen sink with faucet + two level metal storage table.
- Internal door handle + latch.
- Lighting fixture with long life LED lamp & water proof switch.
- Corner shelf for storage.
- Cloth hanging hooks.
- Lifting hooks