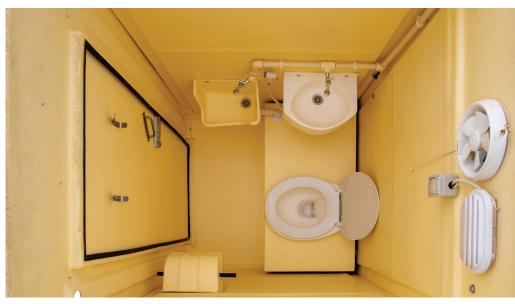

## **Christina Dual Mini**

#### Standard Features

- They are Movable, portable and mobile unit, complete with all drainage fixtures and pipes.
- Size: 1100mm x 1150mm x 2750mm in height.
- High quality finish and aesthetic look.
- Walls and flooring in Heavy duty and robust construction in moulded glass fiber strengthened polyester (GFSP).
- Water tight.
- Ventilation provision on the front side.
- Exhaust fan for extra ventilation in the back side of the cabin.
- Long life heavy duty door in moulded GFSP material and with special bathroom lock and self closing spring hinges.
- Wash basin, urinal, waste tank with 220 litres capacity, tissue paper holder and seat cover.
- Roof consisting of water storage tank with a capacity of 375 litres.
- Wash basin + Tissue paper holder + Urinal.
- Hand sprayer for body cleaning.
- Lighting fixture with long life LED lamp & water proofs switch.
- Mirror.

#### Optional Features

Ropes and nails for fixing the cabin to the

AL MINI