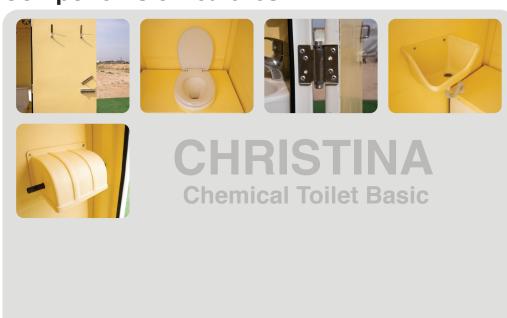

## **Christina Chemical Toilet Basic**

# **Components & Features**

#### Standard Features

- They are Movable, portable and mobile unit, complete with all drainage fixtures and pipes.
- Size of 1100mm x 1150mm x 2400mm in height.
- High quality finish and aesthetic look.
- Walls and flooring in Heavy duty and robust construction in moulded glass fiber strengthened polyester (GFSP).
- Water tight.
- Ventilation provision on all the four sides.
- Long life heavy duty door in moulded GFSP material and with special bathroom lock and self closing spring hinges.
- Urinal, tissue paper holder and waste tank with 220 litres capacity and ventilation pipe from waste tank.
- Lighting fixture with long life LED lamp & water proofs switch.
- Mirror.