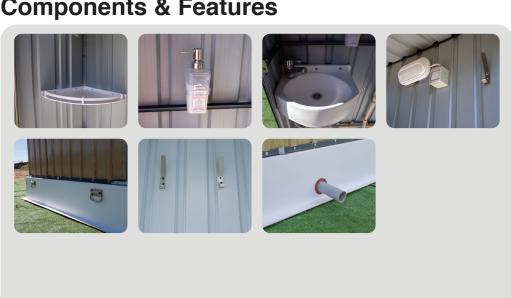

# **Components & Features**

#### Standard Features

- They are Movable, portable and mobile unit, complete with all drainage fixtures and pipes. All you need to do is connect to the existing sewage and water supply system.
- Size of 1100mm x 1150mm x 2400mm in height.
- High quality finish and aesthetic look.
- Walls and flooring in heavy duty and robust constructions in moulded glass fiber strengthened polyester (GFSP).
- Water tight.
- Ventilation provision on the front side.
- Exhaust fan for extra ventilation in the back side of the cabin.
- Long life and heavy duty door in GFSP material and with special bathroom lock.
- Internal door handle + latch.
- Stainless steel spring hinges which will close the door automatically when toilet is not in use.
- Wash basin, western style toilet with flush tank
- Hand sprayer for body cleaning.
- Lighting fixture with long life LED lamps & water proofs switch.
- Mirror.
- Plastic corner shelf, and soap dispenser.