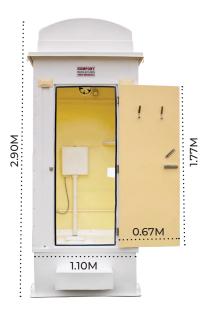

# **Christina Dual Western Style**

# **Components & Features**

#### Standard Features

- They are Movable, portable and mobile unit, complete with all drainage fixtures and pipes. All you need to do is connect to the existing sewage and water supply system.
- Size of 1100mm x 1150mm x 2900mm in height.
- High quality finish and aesthetic look.
- Walls and flooring in heavy duty and robust constructions in moulded glass fiber strengthened polyester (GFSP).
- Water tight.
- Fresh water storage tank at the top with 375 litres capacity.
- Waste storage tank at the bottom with 550 litres capacity.
- Incorporating the steps and with 4" dia. outlet pipe for suction of the waste material from the waste tank.
- 2" external PVC vent pipe starting from the waste tank upto the roof level to disperse the foul odour.
- Ventilation provision on the front side and exhaust fan for extra ventilation in the back side of the cabin.
- Long life and heavy duty door in GFSP material and with special bathroom lock.
- Internal door handle + latch.
- Stainless steel spring hinges which will close the door automatically when toilet is not in use.
- Wash basin, western style toilet with flush tank.
- Hand sprayer for body cleaning
- Lighting fixture with long life LED lamp water proofs switch.
- Mirror.