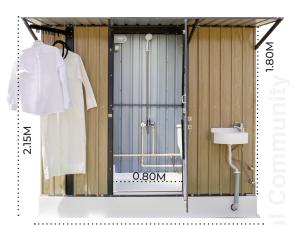

#### Standard Features

- They are movable, portable and mobile unit, complete with all drainage fixtures and pipes. All you need to do is connect to the existing sewage and water supply system.
- Size of 2450mm x 1350mm in plan + 740 mm wide external canopy with overall height of 2300mm.
- High quality finish and aesthetic look.
- Walls and roof in robust and elegant metal panels in wooden finish and flooring in heavy duty moulded glass fiber strengthened polyester (GFSP).
- Water tight
- Ventilation provisions.
- Exhaust fan for extra ventilation.
- Long life and extra wide door with special self closing hinges.
- Internal wash basin+ external wash basin underneath the canopy + Western style toilet with flush tank + Asian style toilet with flush tank.
- Cloth drying rack underneath the canopy.
- Hand sprayer for body cleaning.
- Internal door handle + latch.
- Lighting fixture with long life LED lamp & water proof switch.
- Mirror.
- Corner shelf for storage.
- Cloth hanging hooks.
- Lifting hooks.

#### **Optional Features**

- Shower.
- Extra hot water line with mixers.
- Water heater.
- Ropes and nails for fixing the cabin to the soil for extra safety.

2.45M