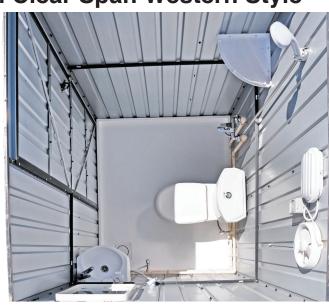

# **Christina Basic Western Style**

#### Standard Features

- They are Movable, portable and mobile unit, complete with all drainage fixtures and pipes. All you need to do is connect to the existing sewage and water supply system.
- Size of 1100mm x 1150mm x 2400mm in height.
- High quality finish and aesthetic look.
- Walls and flooring in heavy duty and robust constructions in moulded glass fiber strengthened polyester (GFSP).
- Water tight.
- Ventilation provision on the front side.
- Exhaust fan for extra ventilation in the back side of the cabin.
- Long life and heavy duty door in GFSP material and with special bathroom lock.
- Internal door handle + latch.
- Stainless steel spring hinges which will close the door automatically when toilet is not in use.
- Wash basin, western style toilet with flush tank
- Hand sprayer for body cleaning.
- Lighting fixture with long life LED lamps & water proofs switch.
- Mirror.
- Plastic corner shelf, and soap dispenser.

#### **Optional Features**

- Extra hot water line with mixers.
- Shower.
- Water heater.
- Ropes and nails for fixing the cabin to the soil for extra safety.

1.15m

CHRISTINA BASIC WESTER