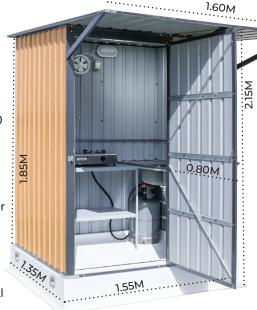

# Sallysoul Kitchen Mini

# **Components & Features**

Sallysoul brand has been developed for the comfort and delight of the campers.

#### Standard Features

- They are movable, portable and mobile unit, complete with all drainage fixtures and pipes. All you need to do is connect to the existing sewage and water supply system.
- Size of 1550mm x 1350mm in plan + 740 mm wide external canopy with overall height of 2300mm.
- High quality finish and aesthetic look.
- Walls and roof in robust and elegant metal panels in wooden finish and flooring in heavy duty moulded glass fiber strengthened polyester (GFSP).
- Skylight panel in the roof for the daylight.
- Water tight.
- Ventilation provisions.
- Exhaust fan for extra ventilation.
- Long life and extra wide door with special self closing hinges.
- External wash basin underneath the canopy + Stainless steel kitchen sink with faucet + two level metal storage table.
- Internal door handle + latch.
- Lighting fixture with long life LED lamp & water proof switch.
- Corner shelf for storage.
- Cloth hanging hooks.
- Lifting hooks