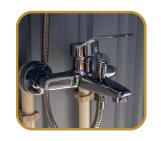

and flooring in heavy duty moulded glass fiber strengthened polyester (GFSP).
- Skylight panel in the roof for the daylight.
- Internal washbasin + folding grab bar for the handicapped+ western style toilet with flush tank.
- Water tight
- Ventilation provisions.
- Exhaust fan for extra ventilation.
- Long life and extra wide door with special self closing hinges.
- Internal door handle + latch.
- Lighting fixture with long life LED lamp & water proof switch.
- Corner shelf for storage
- Lifting hooks

- Extra hot water line with mixers.
- Shower.
- Water heater.
- Chair for the handicapped.
- Ramp at the entrance for the chair.
- Ropes and nails for fixing the cabin to the soil for extra safety.





# **Christina Optional Feature**

















# **Sallysoul Optional Feature**

















P







komfortsystems

©: 00965 99858918

**a**: 00965 2565 2966

00965 99858918

: komfortsystemscompany@gmail.com