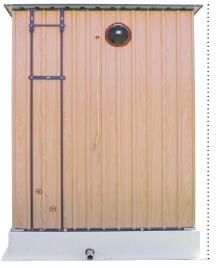

# **Sallysoul Store Mini**

# **Components & Features**

Sallysoul brand has been developed for the comfort and delight of the campers.

#### Standard Features

- They are movable, portable and mobile unit.
- Size of 1800mm x 900mm in plan with overall height of 1330mm.
- High quality finish and aesthetic look.
- Walls and roof in robust and elegant metal panels.
- Water tight with drainage gutter.
- Long life folding doors in the roof as well as in the front panel.