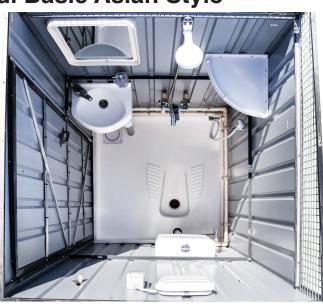

# **Christina Basic Asian Style**

#### Standard Features

- They are Movable, portable and mobile unit, complete with all drainage fixtures and pipes. All you need to do is connect to the existing sewage and water supply system.
- Size of 1100mm x 1150mm x 2400mm in height.
- High quality finish and aesthetic look.
- Walls and flooring in heavy duty and robust constructions in moulded glass fiber strengthened polyester (GFSP).
- Water tight.
- Ventilation provision on the front side.
- Exhaust fan for extra ventilation in the back side of the cabin.
- Long life and heavy duty door in GFSP material and with special bathroom lock.
- Internal door handle + latch.
- Stainless steel spring hinges which will close the door automatically when toilet is not in use.
- Wash basin, Asian style toilet with flush tank
- Hand sprayer for body cleaning
- Lighting fixture with long life LED lamps & water proofs switch.
- Mirror.
- Plastic corner shelf, and soap dispenser.

#### **Optional Features**

- Extra hot water line with mixers.
- Shower.
- Water heater.
- Ropes and nails for fixing the cabin to the soil for extra safety.

HRISTINA BASIC