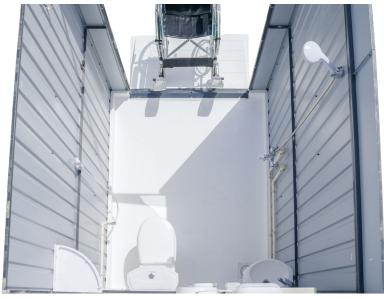

#### Optional Features

ı

3.10M

Sallysoul Bikesh

**Sallysoul Medicare** 

# **Components & Features**

Sallysoul brand has been developed for the comfort and delight of the campers.

#### Standard Features

- They are movable, portable and mobile unit, complete with all drainage fixtures and pipes. All you need to do is connect to the existing sewage and water supply system.
- Size of 1800mm x 2200mm in plan with overall height of 2300mm.
- High quality finish and aesthetic look.
- Walls and roof in robust and elegant metal panels in wooden finish and flooring in heavy duty moulded glass fiber strengthened polyester (GFSP).
- Skylight panel in the roof for the daylight.
- Internal washbasin + folding grab bar for the handicapped+ western style toilet with flush tank.
- Water tight
- Ventilation provisions.
- Exhaust fan for extra ventilation.
- Long life and extra wide door with special self closing hinges.
- Internal door handle + latch.
- Lighting fixture with long life LED lamp & water proof switch.
- Corner shelf for storage
- Lifting hooks

- Extra hot water line with mixers.
- Shower.
- Water heater.
- Chair for the handicapped.
- Ramp at the entrance for the chair.
- Ropes and nails for fixing the cabin to the soil for extra safety.