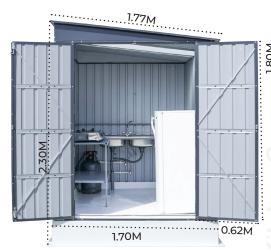

# Sallysoul Kitchen Mini

# **Components & Features**

Sallysoul brand has been developed for the comfort and delight of the campers.

#### Standard Features

- They are movable, portable and mobile unit, complete with all drainage fixtures and pipes. All you need to do is connect to the existing sewage and water supply system.
- Size of 1550mm x 1350mm in plan + 740 mm wide external canopy with overall height of 2300mm.
- High quality finish and aesthetic look.
- Walls and roof in robust and elegant metal panels in wooden finish and flooring in heavy duty moulded glass fiber strengthened polyester (GFSP).
- Skylight panel in the roof for the daylight.
- Water tight.
- Ventilation provisions.
- Exhaust fan for extra ventilation.
- Long life and extra wide door with special self closing hinges.
- External wash basin underneath the canopy + Stainless steel kitchen sink with faucet + two level metal storage table.
- Internal door handle + latch.
- Lighting fixture with long life LED lamp & water proof switch.
- Corner shelf for storage.
- Cloth hanging hooks.
- Lifting hooks

- Extra hot water line with mixers.
- Water heater.
- Ropes and nails for fixing the cabin to the soil for extra safety.

Sallysoul Kitchen Omega