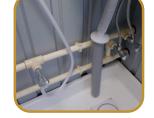

#### Standard Features

- They are Movable, portable and mobile unit, complete with all drainage fixtures and pipes. All you need to do is connect to the existing sewage and water supply system.
- Size of 1100mm x 1150mm x 2400mm in height.
- High quality finish and aesthetic look.
- Walls and flooring in heavy duty and robust constructions in moulded glass fiber strengthened polyester (GFSP).
- Water tight.
- Ventilation provision on the front side.
- Exhaust fan for extra ventilation in the back side of the cabin.
- Long life and heavy duty door in GFSP material and with special bathroom lock.
- Internal door handle + latch.
- Stainless steel spring hinges which will close the door automatically when toilet is not in use.
- Wash basin, western style toilet with flush tank
- Hand sprayer for body cleaning.
- Lighting fixture with long life LED lamps & water proofs switch.
- Mirror.
- Plastic corner shelf, and soap dispenser.

#### Standard Features

- They are Movable, portable and mobile unit, complete with all drainage fixtures and pipes.
- Size of 1100mm x 1150mm x 2400mm in height.
- High quality finish and aesthetic look.
- Walls and flooring in Heavy duty and robust construction in moulded glass fiber strengthened polyester (GFSP).
- Water tight.
- Ventilation provision on all the four sides.
- Long life heavy duty door in moulded GFSP material and with special bathroom lock and self closing spring hinges.
- Urinal, tissue paper holder and waste tank with 220 litres capacity and ventilation pipe from waste tank.
- Lighting fixture with long life LED lamp & water proofs switch.
- Mirror.

#### Standard Features

- They are Movable, portable and mobile unit, complete with all drainage fixtures and pipes. All you need to do is connect to the existing sewage and water supply system.
- Size of 1100mm x 1150mm x 2750mm in height
- High quality finish and aesthetic look.
- Walls and flooring in heavy duty and robust constructions in moulded glass fiber strengthened polyester (GFSP).
- Water tight
- Fresh water storage tank at the top with 375 litres capacity.
- Ventilation provision on the front side.
- Exhaust fan for extra ventilation in the back side of the cabin.
- Long life and heavy duty door in GFSP material and with special bathroom lock.
- Internal door handle + latch.
- Stainless steel spring hinges which will close the door automatically when toilet is not in use.
- Wash basin, Asian style toilet with flush tank.
- Hand sprayer for body cleaning.
- Lighting fixture with long life LED lamps & water proofs switch.
- Mirror.
- Plastic corner shelf, and soap dispenser.

#### Standard Features

- They are Movable, portable and mobile unit, complete with all drainage fixtures and pipes. All you need to do is connect to the existing sewage and water supply system.
- Size of 1100mm x 1150mm x 2750mm in height.
- High quality finish and aesthetic look.
- Walls and flooring in heavy duty and robust constructions in moulded glass fiber strengthened polyester (GFSP).
- Water tight.
- Fresh water storage tank at the top with 375 litres capacity.
- Ventilation provision on the front side.
- Exhaust fan for extra ventilation in the back side of the cabin.
- Long life and heavy duty door in GFSP material and with special bathroom lock.
- Internal door handle + latch.
- Stainless steel spring hinges which will close the door automatically when toilet is not in use.
- Wash basin, Western style toilet with flush tank.
- Hand sprayer for body cleaning
- Lighting fixture with long life LED lamps & water proofs switch.
- Mirror.
- Plastic corner shelf, and soap dispenser.

#### Standard Features

- They are Movable, portable and mobile unit, complete with all drainage fixtures and pipes. All you need to do is connect to the existing sewage and water supply system.
- Size of 1100mm x 1150mm x 2900mm in height.
- High quality finish and aesthetic look.
- Walls and flooring in heavy duty and robust constructions in moulded glass fiber strengthened polyester (GFSP).
- Water tight.
- Fresh water storage tank at the top with 375 litres capacity.
- Waste storage tank at the bottom with 550 litres capacity.
- Incorporating the steps and with 4" dia. outlet pipe for suction of the waste material from the waste tank.
- 2" external PVC vent pipe starting from the waste tank upto the roof level to disperse the foul odour.
- Ventilation provision on the front side and exhaust fan for extra ventilation in the back side of the cabin.
- Long life and heavy duty door in GFSP material and with special bathroom lock.
- Internal door handle + latch.
- Stainless steel spring hinges which will close the door automatically when toilet is not in use.
- Wash basin, Asian style toilet with flush tank.
- Hand sprayer for body cleaning.
- Lighting fixture with long life LED lamp water proofs switch.
- Mirror .

#### Standard Features

- They are Movable, portable and mobile unit, complete with all drainage fixtures and pipes. All you need to do is connect to the existing sewage and water supply system.
- Size of 1100mm x 1150mm x 2900mm in height.
- High quality finish and aesthetic look.
- Walls and flooring in heavy duty and robust constructions in moulded glass fiber strengthened polyester (GFSP).
- Water tight.
- Fresh water storage tank at the top with 375 litres capacity.
- Waste storage tank at the bottom with 550 litres capacity.
- Incorporating the steps and with 4" dia. outlet pipe for suction of the waste material from the waste tank.
- 2" external PVC vent pipe starting from the waste tank upto the roof level to disperse the foul odour.
- Ventilation provision on the front side and exhaust fan for extra ventilation in the back side of the cabin.
- Long life and heavy duty door in GFSP material and with special bathroom lock.
- Internal door handle + latch.
- Stainless steel spring hinges which will close the door automatically when toilet is not in use.
- Wash basin, western style toilet with flush tank.
- Hand sprayer for body cleaning
- Lighting fixture with long life LED lamp water proofs switch.
- Mirror.