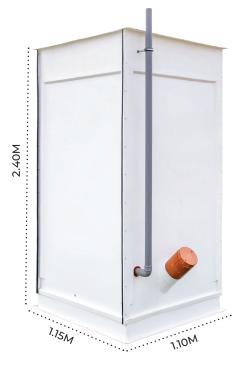

#### Standard Features

- They are Movable, portable and mobile unit, complete with all drainage fixtures and pipes.
- Size of 1100mm x 1150mm x 2400mm in height.
- High quality finish and aesthetic look.
- Walls and flooring in Heavy duty and robust construction in moulded glass fiber strengthened polyester (GFSP).
- Water tight.
- Ventilation provision on all the four sides.
- Long life heavy duty door in moulded GFSP material and with special bathroom lock and self closing spring hinges.
- Urinal, tissue paper holder and waste tank with 220 litres capacity and ventilation pipe from waste tank.
- Lighting fixture with long life LED lamp & water proofs switch.
- Mirror.

#### **Optional Features**

Ropes and nails for fixing the cabin to the soil for extra safety.

1.10M

CHRISTINA CHEMICAL TO