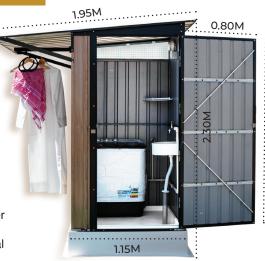

# Sallysoul Clear Span Western Style

SALLYSOUL
Clear Span Western Style

#### Standard Features

- They are movable, portable and mobile unit, complete with all drainage fixtures and pipes. All you need to do is connect to the existing sewage and water supply system.
- Size of 1550mm x 1350mm in plan + 740 mm wide external canopy with overall height of 2300mm.
- High quality finish and aesthetic look.
- Walls and roof in robust and elegant metal panels in wooden finish and flooring in heavy duty moulded glass fiber strengthened polyester (GFSP).
- Skylight panel in the roof for the daylight.
- Water tight.
- Ventilation provisions.
- Exhaust fan for extra ventilation.
- Long life and extra wide door with special self closing hinges.
- Internal wash basin+ external wash basin underneath the canopy + Western style toilet with flush tank.
- Hand sprayer for body cleaning.
- Internal door handle + latch.
- Lighting fixture with long life LED lamp & water proof switch.
- Mirror.
- Corner shelf for storage.
- Cloth hanging hooks.
- Lifting hooks.

#### Optional Features

- Shower.
- Extra hot water line with mixers.
- Water heater.
- Ropes and nails for fixing the cabin to the soil for extra safety.

Skylight