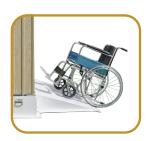

- Extra hot water line with mixers.
- Shower.
- Water heater.
- Chair for the handicapped.
- Ramp at the entrance for the chair.
- Ropes and nails for fixing the cabin to the soil for extra safety.