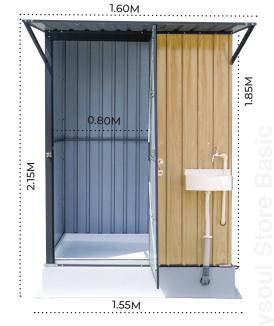

# **Sallysoul Store Basic**

# **Components & Features**

**Store Basic** 

Sallysoul brand has been developed for the comfort and delight of the campers.

#### Standard Features

- They are moveable, portable and mobile unit, complete with all drainage fixtures and pipes. All you need to do is connect to the existing sewage and water supply system.
- Size of 1550mm x 1350mm in plan + 740 mm wide external canopy with overall height of 2300mm.
- High quality finish and aesthetic look.
- Walls and roof in robust and elegant metal panels in wooden finish and flooring in heavy duty moulded glass fiber strengthened polyester (GFSP).
- Skylight panel in the roof for the daylight.
- Water tight.
- Ventilation provisions.
- Exhaust fan for extra ventilation.
- Long life and extra wide door with special self closing hinges.
- External wash basin underneath the canopy.
- Internal door handle + latch.
- Lighting fixture with long life LED lamp & water proof switch.
- Corner shelf for storage.
- Cloth hanging hooks.
- Lifting hooks.

#### Optional Features

Ropes and nails for fixing the cabin to the soil for extra safety.

1.35M

**Sallysoul Community** 

**Components & Features** 

Sallysoul brand has been developed for the comfort and delight of the campers.