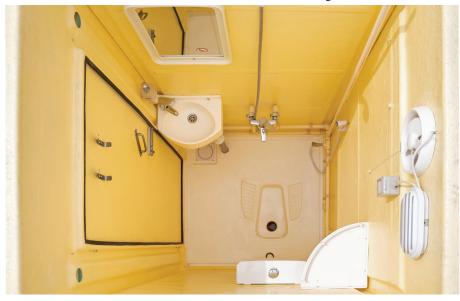

#### Standard Features

- They are Movable, portable and mobile unit, complete with all drainage fixtures and pipes. All you need to do is connect to the existing sewage and water supply system.
- Size of 1100mm x 1150mm x 2400mm in height.
- High quality finish and aesthetic look.
- Walls and flooring in heavy duty and robust constructions in moulded glass fiber strengthened polyester (GFSP).
- Water tight.
- Ventilation provision on the front side.
- Exhaust fan for extra ventilation in the back side of the cabin.
- Long life and heavy duty door in GFSP material and with special bathroom lock.
- Internal door handle + latch.
- Stainless steel spring hinges which will close the door automatically when toilet is not in use.
- Wash basin, western style toilet with flush tank
- Hand sprayer for body cleaning.
- Lighting fixture with long life LED lamps & water proofs switch.
- Mirror.
- Plastic corner shelf, and soap dispenser.