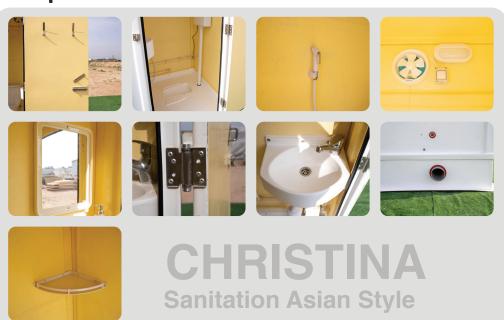

# **Christina Sanitation Asian Style**

# **Components & Features**

# Why quality concious users prefer christina brand?

#### Standard Features

- They are Movable, portable and mobile unit, complete with all drainage fixtures and pipes. All you need to do is connect to the existing sewage and water supply system.
- Size of 1100mm x 1150mm x 2750mm in height
- High quality finish and aesthetic look.
- Walls and flooring in heavy duty and robust constructions in moulded glass fiber strengthened polyester (GFSP).
- Water tight
- Fresh water storage tank at the top with 375 litres capacity.
- Ventilation provision on the front side.
- Exhaust fan for extra ventilation in the back side of the cabin.
- Long life and heavy duty door in GFSP material and with special bathroom lock.
- Internal door handle + latch.
- Stainless steel spring hinges which will close the door automatically when toilet is not in use.
- Wash basin, Asian style toilet with flush tank.
- Hand sprayer for body cleaning.
- Lighting fixture with long life LED lamps & water proofs switch.
- Mirror.
- Plastic corner shelf, and soap dispenser.

- Extra hot water line with mixers.
- Shower.
- Water heater.
- Ropes and nails for fixing the cabin to the soil for extra safety.