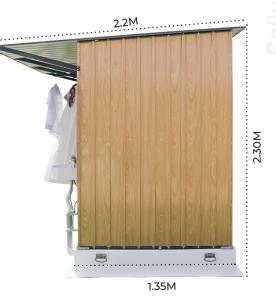

# **Sallysoul Store Mini**

# **Components & Features**

Sallysoul brand has been developed for the comfort and delight of the campers.

#### Standard Features

- They are movable, portable and mobile unit.
- Size of 1800mm x 900mm in plan with overall height of 1330mm.
- High quality finish and aesthetic look.
- Walls and roof in robust and elegant metal panels.
- Water tight with drainage gutter.
- Long life folding doors in the roof as well as in the front panel.

#### **Optional Features**

- Lighting fixture with long life LED lamp & water proof switch.
- Exhaust fan.

allysoul Store