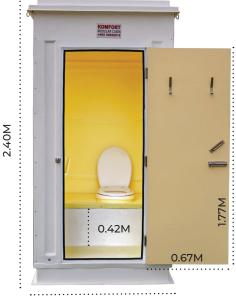

# **Christina Basic Western Style**

#### Standard Features

- They are Movable, portable and mobile unit, complete with all drainage fixtures and pipes. All you need to do is connect to the existing sewage and water supply system.
- Size of 1100mm x 1150mm x 2400mm in height.
- High quality finish and aesthetic look.
- Walls and flooring in heavy duty and robust constructions in moulded glass fiber strengthened polyester (GFSP).
- Water tight.
- Ventilation provision on the front side.
- Exhaust fan for extra ventilation in the back side of the cabin.
- Long life and heavy duty door in GFSP material and with special bathroom lock.
- Internal door handle + latch.
- Stainless steel spring hinges which will close the door automatically when toilet is not in use.
- Wash basin, western style toilet with flush tank
- Hand sprayer for body cleaning.
- Lighting fixture with long life LED lamps & water proofs switch.
- Mirror.
- Plastic corner shelf, and soap dispenser.

#### **Optional Features**

- Extra hot water line with mixers.
- Shower.
- Water heater.
- Ropes and nails for fixing the cabin to the soil for extra safety.

1.15m

CHRISTINA BASIC WESTER