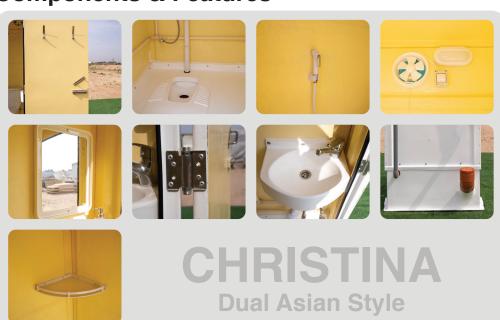

ight.
- Fresh water storage tank at the top with 375 litres capacity.
- Ventilation provision on the front side.
- Exhaust fan for extra ventilation in the back side of the cabin.
- Long life and heavy duty door in GFSP material and with special bathroom lock.
- Internal door handle + latch.
- Stainless steel spring hinges which will close the door automatically when toilet is not in use.
- Wash basin, Western style toilet with flush tank.
- Hand sprayer for body cleaning
- Lighting fixture with long life LED lamps & water proofs switch.
- Mirror.
- Plastic corner shelf, and soap dispenser.

- Extra hot water line with mixers.
- Shower.
- Water heater.
- Ropes and nails for fixing the cabin to the soil for extra safety.





# **Christina Dual Asian Style**



# **Components & Features**



# Why quality concious users prefer christina brand?

#### Standard Features

- They are Movable, portable and mobile unit, complete with all drainage fixtures and pipes. All you need to do is connect to the existing sewage and water supply system.
- Size of 1100mm x 1150mm x 2900mm in height.
- High quality finish and aesthetic look.
- Walls and flooring in heavy duty and robust constructions in moulded glass fiber strengthened polyester (GFSP).
- Water tight.
- Fresh water storage tank at the top with 375 litres capacity.
- Waste storage tank at the bottom with 550 litres capacity.
- Incorporating the steps and with 4" dia. outlet pipe for suction of the waste material from the waste tank.
- 2" external PVC vent pipe starting from the waste tank upto the roof level to disperse the foul