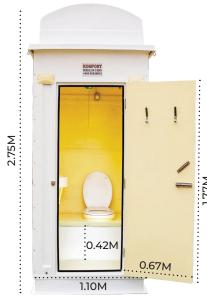

# **Christina Basic Western Style**

#### Standard Features

- They are Movable, portable and mobile unit, complete with all drainage fixtures and pipes. All you need to do is connect to the existing sewage and water supply system.
- Size of 1100mm x 1150mm x 2400mm in height.
- High quality finish and aesthetic look.
- Walls and flooring in heavy duty and robust constructions in moulded glass fiber strengthened polyester (GFSP).
- Water tight.
- Ventilation provision on the front side.
- Exhaust fan for extra ventilation in the back side of the cabin.
- Long life and heavy duty door in GFSP material and with special bathroom lock.
- Internal door handle + latch.
- Stainless steel spring hinges which will close the door automatically when toilet is not in use.
- Wash basin, western style toilet with flush tank
- Hand sprayer for body cleaning.
- Lighting fixture with long life LED lamps & water proofs switch.
- Mirror.
- Plastic corner shelf, and soap dispenser.

#### **Optional Features**

- Extra hot water line with mixers.
- Shower.
- Water heater.
- Ropes and nails for fixing the cabin to the soil for extra safety.

1.15m

CHRISTINA BASIC WESTER