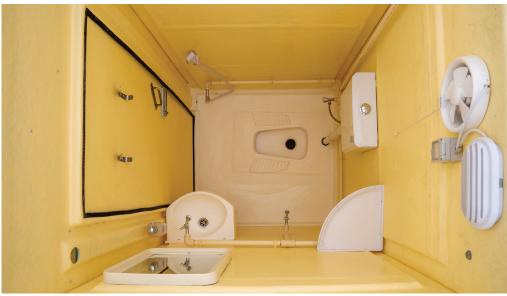

# **Christina Dual Asian Style**

# **Components & Features**

#### Standard Features

- They are Movable, portable and mobile unit, complete with all drainage fixtures and pipes. All you need to do is connect to the existing sewage and water supply system.
- Size of 1100mm x 1150mm x 2900mm in height.
- High quality finish and aesthetic look.
- Walls and flooring in heavy duty and robust constructions in moulded glass fiber strengthened polyester (GFSP).
- Water tight.
- Fresh water storage tank at the top with 375 litres capacity.
- Waste storage tank at the bottom with 550 litres capacity.
- Incorporating the steps and with 4" dia. outlet pipe for suction of the waste material from the waste tank.
- 2" external PVC vent pipe starting from the waste tank upto the roof level to disperse the foul odour.
- Ventilation provision on the front side and exhaust fan for extra ventilation in the back side of the cabin.
- Long life and heavy duty door in GFSP material and with special bathroom lock.
- Internal door handle + latch.
- Stainless steel spring hinges which will close the door automatically when toilet is not in use.
- Wash basin, Asian style toilet with flush tank.
- Hand sprayer for body cleaning.
- Lighting fixture with long life LED lamp water proofs switch.
- Mirror .