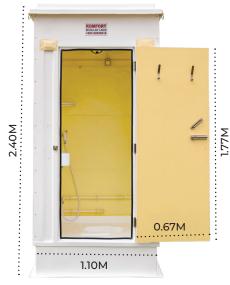

# **Christina Basic Western Style**

#### Standard Features

- They are Movable, portable and mobile unit, complete with all drainage fixtures and pipes. All you need to do is connect to the existing sewage and water supply system.
- Size of 1100mm x 1150mm x 2400mm in height.
- High quality finish and aesthetic look.
- Walls and flooring in heavy duty and robust constructions in moulded glass fiber strengthened polyester (GFSP).
- Water tight.
- Ventilation provision on the front side.
- Exhaust fan for extra ventilation in the back side of the cabin.
- Long life and heavy duty door in GFSP material and with special bathroom lock.
- Internal door handle + latch.
- Stainless steel spring hinges which will close the door automatically when toilet is not in use.
- Wash basin, western style toilet with flush tank
- Hand sprayer for body cleaning.
- Lighting fixture with long life LED lamps & water proofs switch.
- Mirror.
- Plastic corner shelf, and soap dispenser.