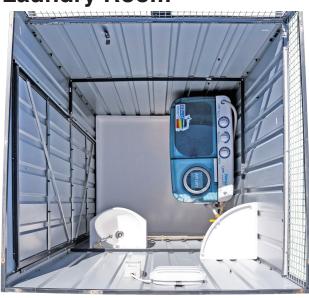

# **Sallysoul Laundry Room**

## **Components & Features**

Sallysoul brand has been developed for the comfort and delight of the campers.

#### Standard Features

- They are movable, portable and mobile unit, complete with all drainage fixtures and pipes. All you need to do is connect to the existing sewage and water supply system.
- Size of 1150mm x 1150mm in plan + 740 mm wide external canopy with overall height of 2300mm.
- High quality finish and aesthetic look.
- Walls and roof in robust and elegant metal panels in wooden finish and flooring in heavy duty moulded glass fiber strengthened polyester (GFSP).
- Cloth drying rack underneath the external canopy.
- Water tight.
- Ventilation provisions.
- Exhaust fan for extra ventilation.
- Long life and extra wide door with special self closing hinges.
- Internal wash basin, internal water connection to your laundry machine.
- Internal door handle + latch.
- Lighting fixture with long life LED lamp & water proof switch.
- Mirror.
- Corner shelf for storage.
- Cloth hanging hooks.
- Lifting hooks.

- Extra hot water line with mixer.
- Shower.
- Water heater.
- Ropes and nails for fixing the cabin to the