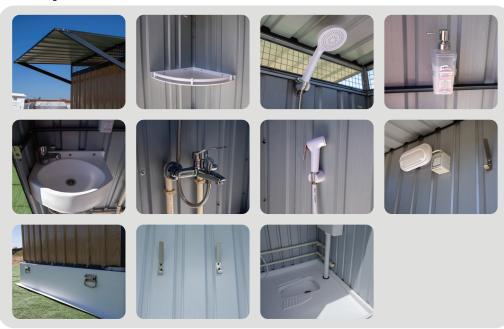

# Sallysoul Basic Asian Style

SALLYSOUL Basic Asian Style

# **Components & Features**

Sallysoul brand has been developed for the comfort and delight of the campers.

#### Standard Features

- They are movable, portable and mobile unit, complete with all drainage fixtures and pipes. All you need to do is connect to the existing sewage and water supply system.
- Size of 1150mm x 1150mm in plan + 740 mm wide external canopy with overall height of 2300mm.
- High quality finish and aesthetic look.
- Walls and roof in robust and elegant metal panels in wooden finish and flooring in heavy duty moulded glass fiber strengthened polyester (GFSP).
- Water tight.
- Ventilation provisions.
- Exhaust fan for extra ventilation.
- Long life and extra wide door with special self closing hinges.
- Internal wash basin+ external wash basin underneath the canopy + Asian style toilet with flush tank.
- Hand sprayer for body cleaning.
- Internal door handle + latch.
- Lighting fixture with long life LED lamp & water proof switch.
- Mirror.
- Corner shelf for storage.
- Cloth hanging hooks.
- Lifting hooks.

#### **Optional Features**

- Shower.
- Extra hot water line with mixers.
- Water heater.
- Ropes and nails for fixing the cabin to the soil for extra safety.

Sallysoul Basic As