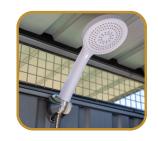

flooring in heavy duty moulded glass fiber strengthened polyester (GFSP).
- Skylight panel in the roof for the daylight.
- Internal washbasin + folding grab bar for the handicapped+ western style toilet with flush tank.
- Water tight
- Ventilation provisions.
- Exhaust fan for extra ventilation.
- Long life and extra wide door with special self closing hinges.
- Internal door handle + latch.
- Lighting fixture with long life LED lamp & water proof switch.
- Corner shelf for storage
- Lifting hooks

- Extra hot water line with mixers.
- Shower.
- Water heater.
- Chair for the handicapped.
- Ramp at the entrance for the chair.
- Ropes and nails for fixing the cabin to the soil for extra safety.





# **Christina Optional Feature**

















# **Sallysoul Optional Feature**

















P







komfortsystems

©: 00965 99858918

**a**: 00965 2565 2966

00965 99858918

: komfortsystemscompany@gmail.com