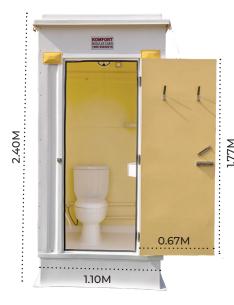

# **Christina Basic Western Style**

#### Standard Features

- They are Movable, portable and mobile unit, complete with all drainage fixtures and pipes. All you need to do is connect to the existing sewage and water supply system.
- Size of 1100mm x 1150mm x 2400mm in height.
- High quality finish and aesthetic look.
- Walls and flooring in heavy duty and robust constructions in moulded glass fiber strengthened polyester (GFSP).
- Water tight.
- Ventilation provision on the front side.
- Exhaust fan for extra ventilation in the back side of the cabin.
- Long life and heavy duty door in GFSP material and with special bathroom lock.
- Internal door handle + latch.
- Stainless steel spring hinges which will close the door automatically when toilet is not in use.
- Wash basin, western style toilet with flush tank
- Hand sprayer for body cleaning.
- Lighting fixture with long life LED lamps & water proofs switch.
- Mirror.
- Plastic corner shelf, and soap dispenser.