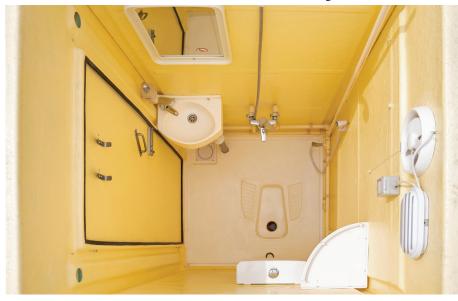

#### Standard Features

- They are Movable, portable and mobile unit, complete with all drainage fixtures and pipes. All you need to do is connect to the existing sewage and water supply system.
- Size of 1100mm x 1150mm x 2750mm in height
- High quality finish and aesthetic look.
- Walls and flooring in heavy duty and robust constructions in moulded glass fiber strengthened polyester (GFSP).
- Water tight
- Fresh water storage tank at the top with 375 litres capacity.
- Ventilation provision on the front side.
- Exhaust fan for extra ventilation in the back side of the cabin.
- Long life and heavy duty door in GFSP material and with special bathroom lock.
- Internal door handle + latch.
- Stainless steel spring hinges which will close the door automatically when toilet is not in use.
- Wash basin, Asian style toilet with flush tank.
- Hand sprayer for body cleaning.
- Lighting fixture with long life LED lamps & water proofs switch.
- Mirror.
- Plastic corner shelf, and soap dispenser.