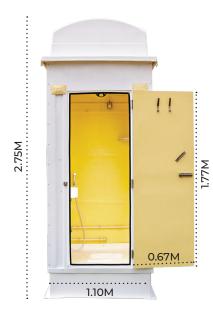

#### Standard Features

- They are Movable, portable and mobile unit, complete with all drainage fixtures and pipes. All you need to do is connect to the existing sewage and water supply system.
- Size of 1100mm x 1150mm x 2750mm in height
- High quality finish and aesthetic look.
- Walls and flooring in heavy duty and robust constructions in moulded glass fiber strengthened polyester (GFSP).
- Water tight
- Fresh water storage tank at the top with 375 litres capacity.
- Ventilation provision on the front side.
- Exhaust fan for extra ventilation in the back side of the cabin.
- Long life and heavy duty door in GFSP material and with special bathroom lock.
- Internal door handle + latch.
- Stainless steel spring hinges which will close the door automatically when toilet is not in use.
- Wash basin, Asian style toilet with flush tank.
- Hand sprayer for body cleaning.
- Lighting fixture with long life LED lamps & water proofs switch.
- Mirror.
- Plastic corner shelf, and soap dispenser.