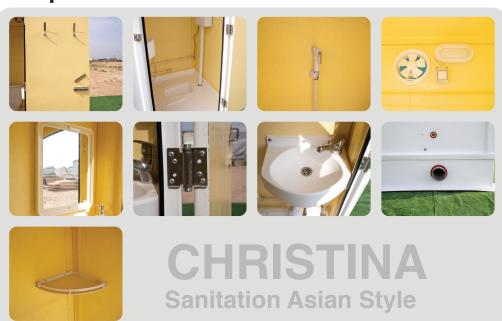

## **Components & Features**

#### Standard Features

- They are Movable, portable and mobile unit, complete with all drainage fixtures and pipes. All you need to do is connect to the existing sewage and water supply system.
- Size of 1100mm x 1150mm x 2750mm in height
- High quality finish and aesthetic look.
- Walls and flooring in heavy duty and robust constructions in moulded glass fiber strengthened polyester (GFSP).
- Water tight
- Fresh water storage tank at the top with 375 litres capacity.
- Ventilation provision on the front side.
- Exhaust fan for extra ventilation in the back side of the cabin.
- Long life and heavy duty door in GFSP material and with special bathroom lock.
- Internal door handle + latch.
- Stainless steel spring hinges which will close the door automatically when toilet is not in use.
- Wash basin, Asian style toilet with flush tank.
- Hand sprayer for body cleaning.
- Lighting fixture with long life LED lamps & water proofs switch.
- Mirror.
- Plastic corner shelf, and soap dispenser.

### **Optional Features**

- Extra hot water line with mixers.
- Shower.
- Water heater.
- Ropes and nails for fixing the cabin to the soil for extra safety.