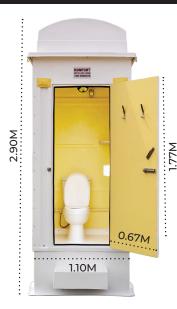

### Standard Features

- They are Movable, portable and mobile unit, complete with all drainage fixtures and pipes. All you need to do is connect to the existing sewage and water supply system.
- Size of 1100mm x 1150mm x 2900mm in height.
- High quality finish and aesthetic look.
- Walls and flooring in heavy duty and robust constructions in moulded glass fiber strengthened polyester (GFSP).
- Water tight.
- Fresh water storage tank at the top with 375 litres capacity.
- Waste storage tank at the bottom with 550 litres capacity.
- Incorporating the steps and with 4" dia. outlet pipe for suction of the waste material from the waste tank.
- 2" external PVC vent pipe starting from the waste tank upto the roof level to disperse the foul odour.
- Ventilation provision on the front side and exhaust fan for extra ventilation in the back side of the cabin.
- Long life and heavy duty door in GFSP material and with special bathroom lock.
- Internal door handle + latch.
- Stainless steel spring hinges which will close the door automatically when toilet is not in use.
- Wash basin, western style toilet with flush tank.
- Hand sprayer for body cleaning
- Lighting fixture with long life LED lamp water proofs switch.
- Mirror.