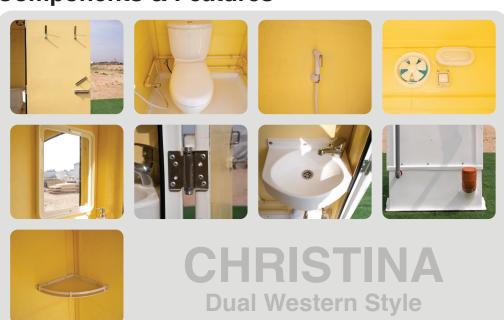

# **Components & Features**

### Standard Features

- They are Movable, portable and mobile unit, complete with all drainage fixtures and pipes. All you need to do is connect to the existing sewage and water supply system.
- Size of 1100mm x 1150mm x 2900mm in height.
- High quality finish and aesthetic look.
- Walls and flooring in heavy duty and robust constructions in moulded glass fiber strengthened polyester (GFSP).
- Water tight.
- Fresh water storage tank at the top with 375 litres capacity.
- Waste storage tank at the bottom with 550 litres capacity.
- Incorporating the steps and with 4" dia. outlet pipe for suction of the waste material from the waste tank.
- 2" external PVC vent pipe starting from the waste tank upto the roof level to disperse the foul odour.
- Ventilation provision on the front side and exhaust fan for extra ventilation in the back side of the cabin.
- Long life and heavy duty door in GFSP material and with special bathroom lock.
- Internal door handle + latch.
- Stainless steel spring hinges which will close the door automatically when toilet is not in use.
- Wash basin, western style toilet with flush tank.
- Hand sprayer for body cleaning
- Lighting fixture with long life LED lamp water proofs switch.
- Mirror.