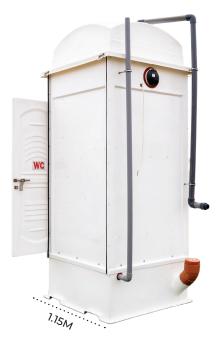

### Standard Features

- They are Movable, portable and mobile unit, complete with all drainage fixtures and pipes. All you need to do is connect to the existing sewage and water supply system.
- Size of 1100mm x 1150mm x 2900mm in height.
- High quality finish and aesthetic look.
- Walls and flooring in heavy duty and robust constructions in moulded glass fiber strengthened polyester (GFSP).
- Water tight.
- Fresh water storage tank at the top with 375 litres capacity.
- Waste storage tank at the bottom with 550 litres capacity.
- Incorporating the steps and with 4" dia. outlet pipe for suction of the waste material from the waste tank.
- 2" external PVC vent pipe starting from the waste tank upto the roof level to disperse the foul odour.
- Ventilation provision on the front side and exhaust fan for extra ventilation in the back side of the cabin.
- Long life and heavy duty door in GFSP material and with special bathroom lock.
- Internal door handle + latch.
- Stainless steel spring hinges which will close the door automatically when toilet is not in use.
- Wash basin, western style toilet with flush tank.
- Hand sprayer for body cleaning
- Lighting fixture with long life LED lamp water proofs switch.
- Mirror.