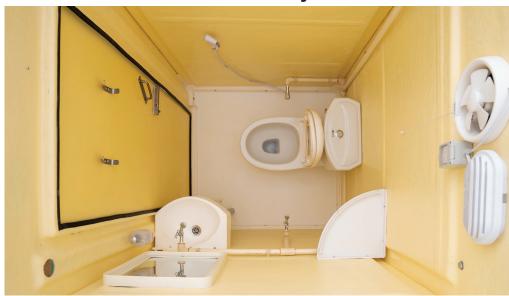

### Standard Features

- They are Movable, portable and mobile unit, complete with all drainage fixtures and pipes. All you need to do is connect to the existing sewage and water supply system.
- Size of 1100mm x 1150mm x 2900mm in height.
- High quality finish and aesthetic look.
- Walls and flooring in heavy duty and robust constructions in moulded glass fiber strengthened polyester (GFSP).
- Water tight.
- Fresh water storage tank at the top with 375 litres capacity.
- Waste storage tank at the bottom with 550 litres capacity.
- Incorporating the steps and with 4" dia. outlet pipe for suction of the waste material from the waste tank.
- 2" external PVC vent pipe starting from the waste tank upto the roof level to disperse the foul odour.
- Ventilation provision on the front side and exhaust fan for extra ventilation in the back side of the cabin.
- Long life and heavy duty door in GFSP material and with special bathroom lock.
- Internal door handle + latch.
- Stainless steel spring hinges which will close the door automatically when toilet is not in use.
- Wash basin, western style toilet with flush tank.
- Hand sprayer for body cleaning
- Lighting fixture with long life LED lamp water proofs switch.
- Mirror.