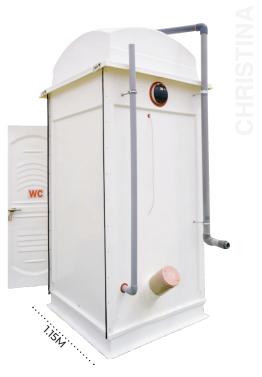

#### Standard Features

- They are Movable, portable and mobile unit, complete with all drainage fixtures and pipes.
- Size: 1100mm x 1150mm x 2750mm in height.
- High quality finish and aesthetic look.
- Walls and flooring in Heavy duty and robust construction in moulded glass fiber strengthened polyester (GFSP).
- Water tight.
- Ventilation provision on the front side.
- Exhaust fan for extra ventilation in the back side of the cabin.
- Long life heavy duty door in moulded GFSP material and with special bathroom lock and self closing spring hinges.
- Wash basin, urinal, waste tank with 220 litres capacity, tissue paper holder and seat cover.
- Roof consisting of water storage tank with a capacity of 375 litres.
- Wash basin + Tissue paper holder + Urinal.
- Hand sprayer for body cleaning.
- Lighting fixture with long life LED lamp & water proofs switch.
- Mirror.