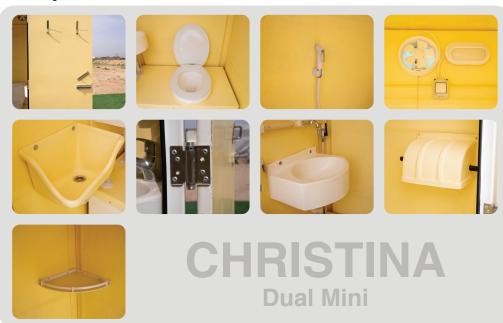

## **Components & Features**

#### Standard Features

- They are Movable, portable and mobile unit, complete with all drainage fixtures and pipes.
- Size: 1100mm x 1150mm x 2750mm in height.
- High quality finish and aesthetic look.
- Walls and flooring in Heavy duty and robust construction in moulded glass fiber strengthened polyester (GFSP).
- Water tight.
- Ventilation provision on the front side.
- Exhaust fan for extra ventilation in the back side of the cabin.
- Long life heavy duty door in moulded GFSP material and with special bathroom lock and self closing spring hinges.
- Wash basin, urinal, waste tank with 220 litres capacity, tissue paper holder and seat cover.
- Roof consisting of water storage tank with a capacity of 375 litres.
- Wash basin + Tissue paper holder + Urinal.
- Hand sprayer for body cleaning.
- Lighting fixture with long life LED lamp & water proofs switch.
- Mirror.