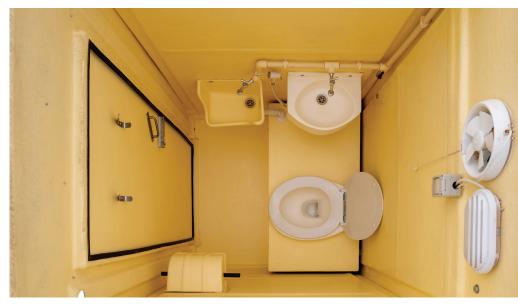

## **Components & Features**

#### Standard Features

- They are Movable, portable and mobile unit, complete with all drainage fixtures and pipes.
- Size: 1100mm x 1150mm x 2750mm in height.
- High quality finish and aesthetic look.
- Walls and flooring in Heavy duty and robust construction in moulded glass fiber strengthened polyester (GFSP).
- Water tight.
- Ventilation provision on the front side.
- Exhaust fan for extra ventilation in the back side of the cabin.
- Long life heavy duty door in moulded GFSP material and with special bathroom lock and self closing spring hinges.
- Wash basin, urinal, waste tank with 220 litres capacity, tissue paper holder and seat cover.
- Roof consisting of water storage tank with a capacity of 375 litres.
- Wash basin + Tissue paper holder + Urinal.
- Hand sprayer for body cleaning.
- Lighting fixture with long life LED lamp & water proofs switch.
- Mirror.