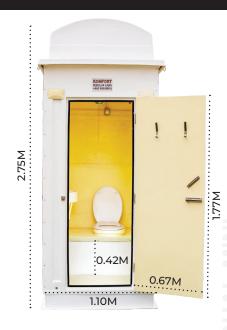

#### Standard Features

- They are Movable, portable and mobile unit, complete with all drainage fixtures and pipes.
- Size: 1100mm x 1150mm x 2750mm in height.
- High quality finish and aesthetic look.
- Walls and flooring in Heavy duty and robust construction in moulded glass fiber strengthened polyester (GFSP).
- Water tight.
- Ventilation provision on the front side.
- Exhaust fan for extra ventilation in the back side of the cabin.
- Long life heavy duty door in moulded GFSP material and with special bathroom lock and self closing spring hinges.
- Wash basin, urinal, waste tank with 220 litres capacity, tissue paper holder and seat cover.
- Roof consisting of water storage tank with a capacity of 375 litres.
- Wash basin + Tissue paper holder + Urinal.
- Hand sprayer for body cleaning.
- Lighting fixture with long life LED lamp & water proofs switch.
- Mirror.