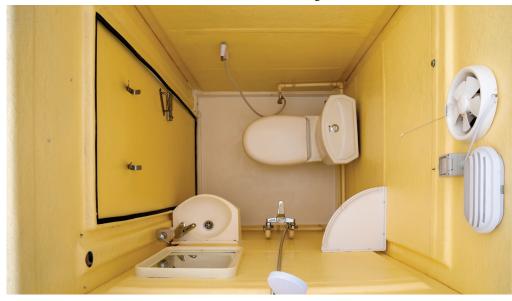

#### Standard Features

- They are Movable, portable and mobile unit, complete with all drainage fixtures and pipes. All you need to do is connect to the existing sewage and water supply system.
- Size of 1100mm x 1150mm x 2400mm in height.
- High quality finish and aesthetic look.
- Walls and flooring in heavy duty and robust constructions in moulded glass fiber strengthened polyester (GFSP).
- Water tight.
- Ventilation provision on the front side.
- Exhaust fan for extra ventilation in the back side of the cabin.
- Long life and heavy duty door in GFSP material and with special bathroom lock.
- Internal door handle + latch.
- Stainless steel spring hinges which will close the door automatically when toilet is not in use.
- Wash basin, western style toilet with flush tank.
- Hand sprayer for body cleaning.
- Lighting fixture with long life LED lamps & water proofs switch.
- Mirror.
- Plastic corner shelf, and soap dispenser.