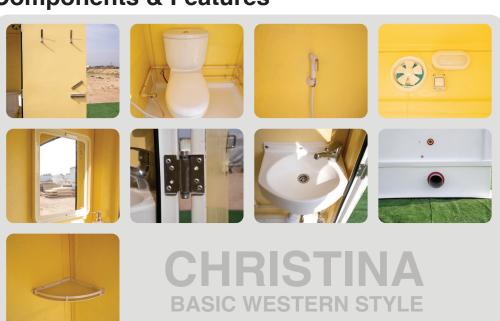

## **Components & Features**

#### Standard Features

- They are Movable, portable and mobile unit, complete with all drainage fixtures and pipes. All you need to do is connect to the existing sewage and water supply system.
- Size of 1100mm x 1150mm x 2400mm in height.
- High quality finish and aesthetic look.
- Walls and flooring in heavy duty and robust constructions in moulded glass fiber strengthened polyester (GFSP).
- Water tight.
- Ventilation provision on the front side.
- Exhaust fan for extra ventilation in the back side of the cabin.
- Long life and heavy duty door in GFSP material and with special bathroom lock.
- Internal door handle + latch.
- Stainless steel spring hinges which will close the door automatically when toilet is not in use.
- Wash basin, western style toilet with flush tank.
- Hand sprayer for body cleaning.
- Lighting fixture with long life LED lamps & water proofs switch.
- Mirror.
- Plastic corner shelf, and soap dispenser.