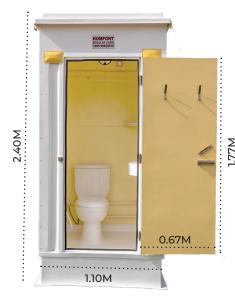

#### Standard Features

- They are Movable, portable and mobile unit, complete with all drainage fixtures and pipes. All you need to do is connect to the existing sewage and water supply system.
- Size of 1100mm x 1150mm x 2400mm in height.
- High quality finish and aesthetic look.
- Walls and flooring in heavy duty and robust constructions in moulded glass fiber strengthened polyester (GFSP).
- Water tight.
- Ventilation provision on the front side.
- Exhaust fan for extra ventilation in the back side of the cabin.
- Long life and heavy duty door in GFSP material and with special bathroom lock.
- Internal door handle + latch.
- Stainless steel spring hinges which will close the door automatically when toilet is not in use.
- Wash basin, western style toilet with flush tank.
- Hand sprayer for body cleaning.
- Lighting fixture with long life LED lamps & water proofs switch.
- Mirror.
- Plastic corner shelf, and soap dispenser.