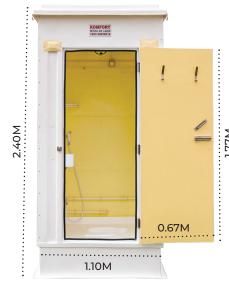

#### Standard Features

- They are Movable, portable and mobile unit, complete with all drainage fixtures and pipes. All you need to do is connect to the existing sewage and water supply system.
- Size of 1100mm x 1150mm x 2400mm in height.
- High quality finish and aesthetic look.
- Walls and flooring in heavy duty and robust constructions in moulded glass fiber strengthened polyester (GFSP).
- Water tight.
- Ventilation provision on the front side.
- Exhaust fan for extra ventilation in the back side of the cabin.
- Long life and heavy duty door in GFSP material and with special bathroom lock.
- Internal door handle + latch.
- Stainless steel spring hinges which will close the door automatically when toilet is not in use.
- Wash basin, Asian style toilet with flush tank
- Hand sprayer for body cleaning
- Lighting fixture with long life LED lamps & water proofs switch.
- Mirror.
- Plastic corner shelf, and soap dispenser.