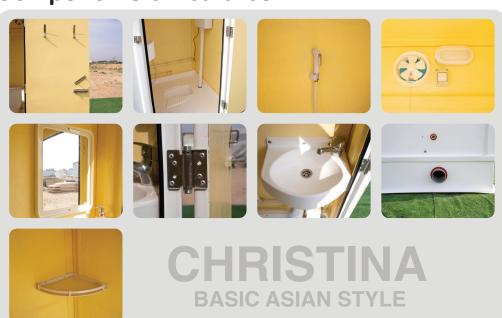

## **Components & Features**

#### Standard Features

- They are Movable, portable and mobile unit, complete with all drainage fixtures and pipes. All you need to do is connect to the existing sewage and water supply system.
- Size of 1100mm x 1150mm x 2400mm in height.
- High quality finish and aesthetic look.
- Walls and flooring in heavy duty and robust constructions in moulded glass fiber strengthened polyester (GFSP).
- Water tight.
- Ventilation provision on the front side.
- Exhaust fan for extra ventilation in the back side of the cabin.
- Long life and heavy duty door in GFSP material and with special bathroom lock.
- Internal door handle + latch.
- Stainless steel spring hinges which will close the door automatically when toilet is not in use.
- Wash basin, Asian style toilet with flush tank
- Hand sprayer for body cleaning
- Lighting fixture with long life LED lamps & water proofs switch.
- Mirror.
- Plastic corner shelf, and soap dispenser.