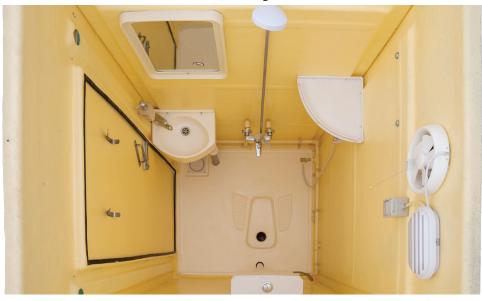

#### Standard Features

- They are Movable, portable and mobile unit, complete with all drainage fixtures and pipes. All you need to do is connect to the existing sewage and water supply system.
- Size of 1100mm x 1150mm x 2400mm in height.
- High quality finish and aesthetic look.
- Walls and flooring in heavy duty and robust constructions in moulded glass fiber strengthened polyester (GFSP).
- Water tight.
- Ventilation provision on the front side.
- Exhaust fan for extra ventilation in the back side of the cabin.
- Long life and heavy duty door in GFSP material and with special bathroom lock.
- Internal door handle + latch.
- Stainless steel spring hinges which will close the door automatically when toilet is not in use.
- Wash basin, Asian style toilet with flush tank
- Hand sprayer for body cleaning
- Lighting fixture with long life LED lamps & water proofs switch.
- Mirror.
- Plastic corner shelf, and soap dispenser.